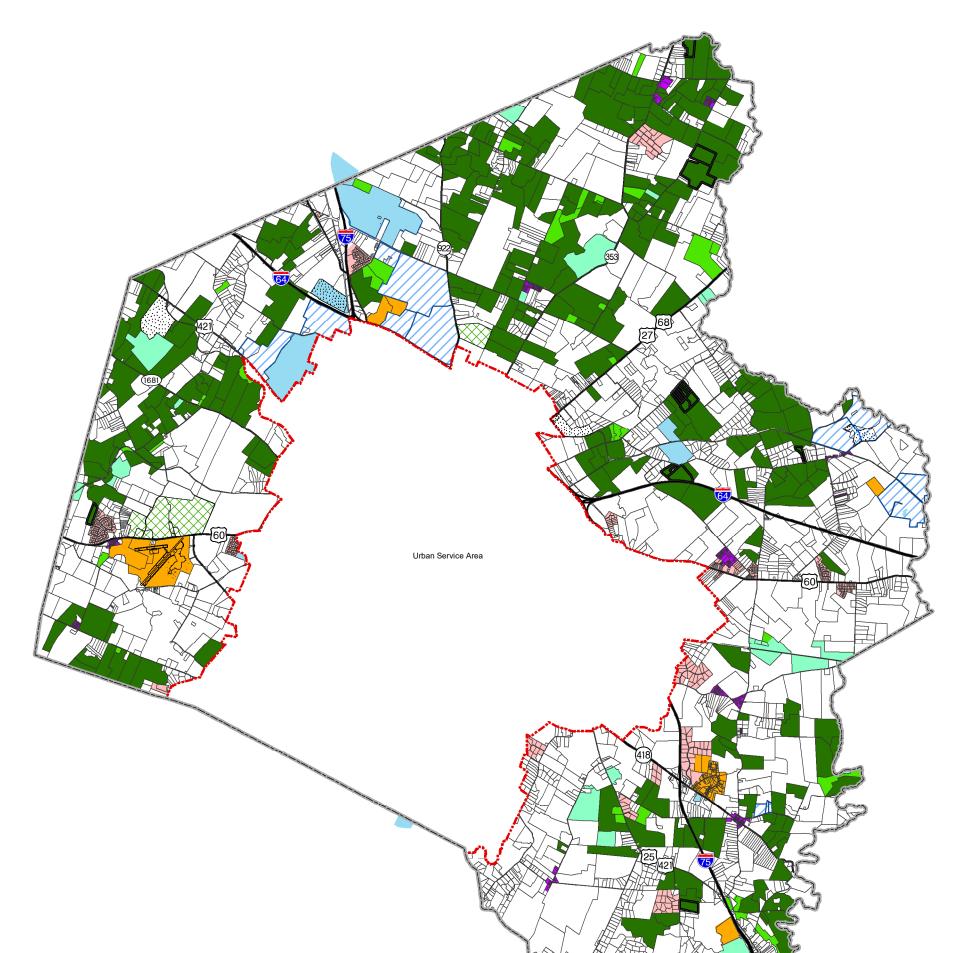

## PDR Protected Farms, Accepted Offers, Other Protected Farms, and Other Public Lands

30,359 acres of preserved farmland now protected by PDR 50,000 acres of farmland is the goal of PDR. 756 acres under contract

Lexington-Fayette County, Kentucky

PDR Under Contract to Close

PDR Protected Farm

- PDR Protected Farm Donated
- Conservation Easement by Others

## $\sim$ Major Road

## Parcel

Rural Hamlet

Industrial / Airport

Public Land

Golf Course

Urban Service Area Boundary County Boundary

This product is produced and distributed by: Lexington-Fayette Urban County Government GIS Section 200 E. Main St. 7th Floor Lexington, KY 40507. Not for resale.

© 2019 LFUCG

Revision Date: 12-4-2019

 $\overline{\mathbf{N}}$