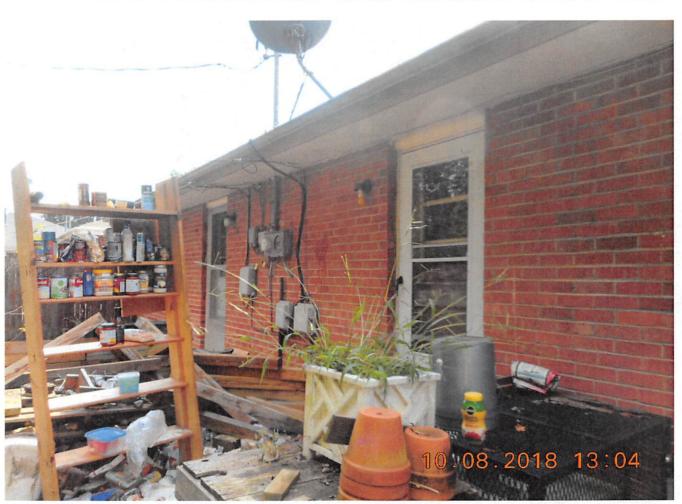

Case Number: 236381

RE: 1469 HUNTSVILLE DR, Lexington, KY 40505

On **October 8, 2018 at 2:22 PM**, the above referenced property was placed under a Notice of Violation regarding required repairs or corrections pursuant to Chapter 12 of the Lexington-Fayette Urban County Government Code of Ordinances.

On **December 4, 2018 at 1:29 PM**, I conducted a re-inspection of the property and found that not all of the cited repairs/corrections have been completed. The purpose of this document is to formally notify you that due to the continued non-compliance and the presence of **14** violation(s) on the property during the above indicated "Date of Issuance", you are being issued a citation. **As established in Chapter 12-1 of the Code of Ordinances you have been issued a citation in the amount of \$300.** Our records indicate you have received **1** citation(s) in this case.