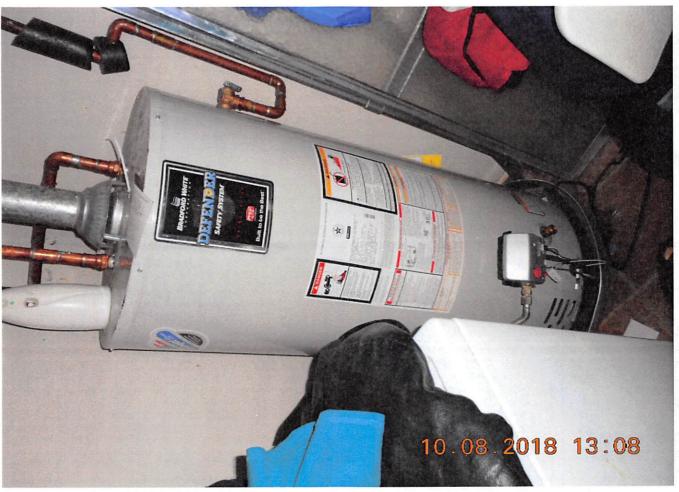

Case Number: 236381

RE: 1469 HUNTSVILLE DR, Lexington, KY 40505

On **October 8, 2018 at 2:22 PM**, the above referenced property was placed under a Notice of Violation regarding required repairs or corrections pursuant to Chapter 12 of the Lexington-Fayette Urban County Government Code of Ordinances.

On **December 4, 2018 at 1:29 PM**, I conducted a re-inspection of the property and found that not all of the cited repairs/corrections have been completed. The purpose of this document is to formally notify you that due to the continued non-compliance and the presence of **14** violation(s) on the property during the above indicated "Date of Issuance", you are being issued a citation. **As established in Chapter 12-1 of the Code of Ordinances you have been issued a citation in the amount of \$300.** Our records indicate you have received **1** citation(s) in this case.