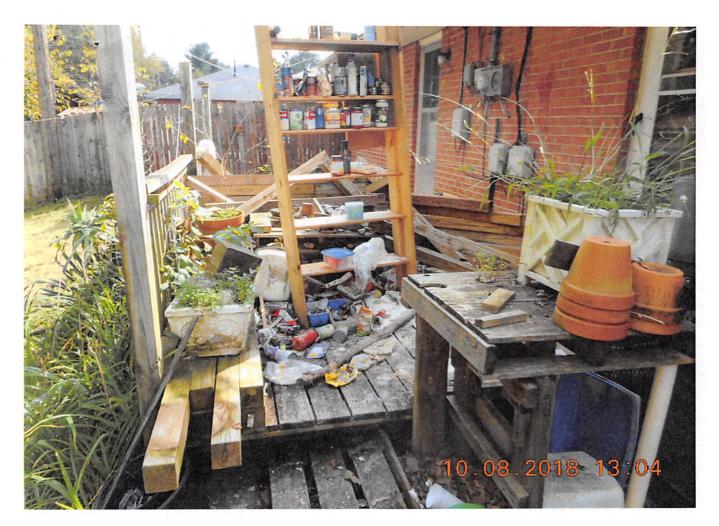

Case Number: 236381

RE: 1469 HUNTSVILLE DR, Lexington, KY 40505

On **October 8, 2018 at 2:22 PM**, the above referenced property was placed under a Notice of Violation regarding required repairs or corrections pursuant to Chapter 12 of the Lexington-Fayette Urban County Government Code of Ordinances.

On **December 4, 2018 at 1:29 PM**, I conducted a re-inspection of the property and found that not all of the cited repairs/corrections have been completed. The purpose of this document is to formally notify you that due to the continued non-compliance and the presence of **14** violation(s) on the property during the above indicated "Date of Issuance", you are being issued a citation. **As established in Chapter 12-1 of the Code of Ordinances you have been issued a citation in the amount of \$300.** Our records indicate you have received **1** citation(s) in this case.