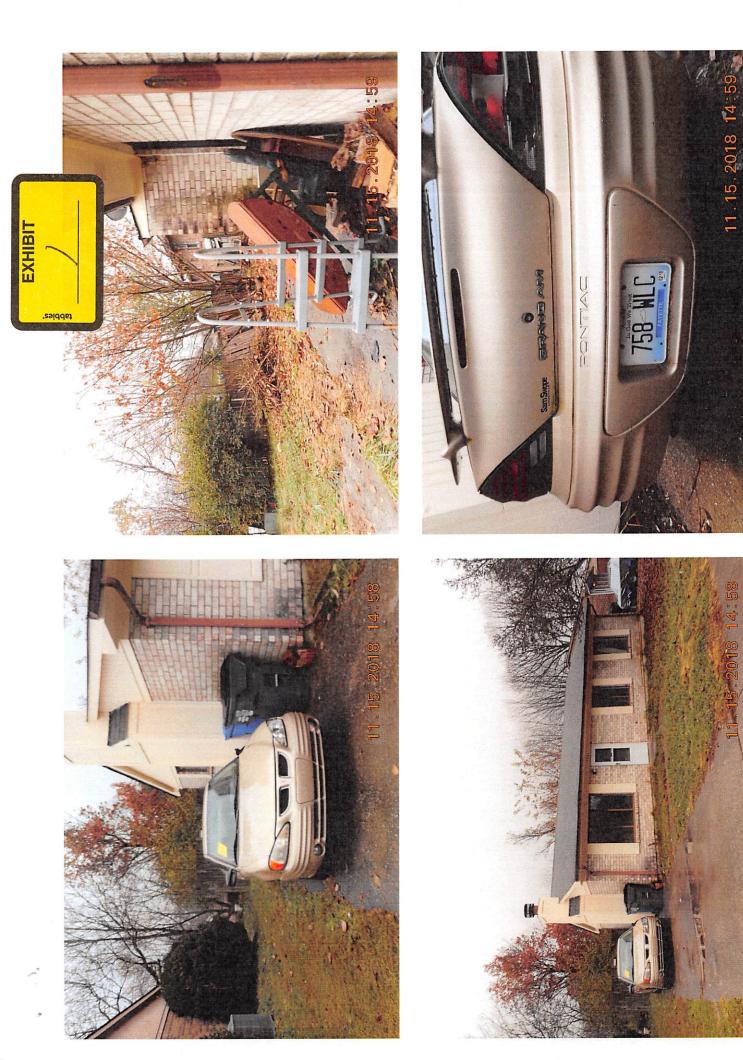

#### **Inspection Comments:**

Property is overgrown, indoor furniture outside, limbs/brush piles. Pontiac in driveway with expired tags and flat tire.

Please contact me if you have any questions or concerns regarding this notice/citation. If you do not receive a response from me within 36 hours of calling/emailing, please call our office and ask to speak to my supervisor.