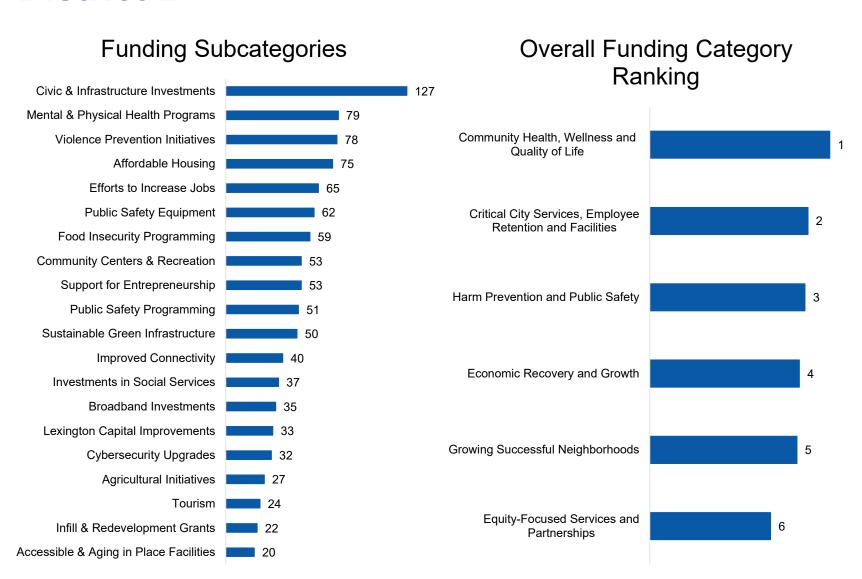

| 146         | 138         | 378              |
| ■Multiracial or Biracial            | 11         | 4          | 8          | 5          | 13         | 10         | 12         | 8          | 2          | 11          | 2           | 3           | 8                |
| ■A race/ethnicity not listed here   | 7          | 6          | 10         | 6          | 5          | 6          | 4          | 2          | 8          | 11          | 6           | 9           | 12               |
| ■Did not answer                     | 6          | 3          | 9          | 8          | 7          | 9          | 8          | 2          | 9          | 10          | 5           | 7           | 54               |



#### Funding Category Rank Order









#### **Funding Subcategories**























#### Civic & Infrastructure Investments Mental & Physical Health Programs Violence Prevention Initiatives Affordable Housing Sustainable Green Infrastructure Food Insecurity Programming Public Safety Equipment Efforts to Increase Jobs Community Centers & Recreation Investments in Social Services Support for Entrepreneurship Broadband Investments Public Safety Programming Tourism Agricultural Initiatives Improved Connectivity Lexington Capital Improvements Accessible & Aging in Place Facilities 22 Cybersecurity Upgrades Infill & Redevelopment Grants





























1

### **District 8**









### Funding Subcategories























### Non-resident