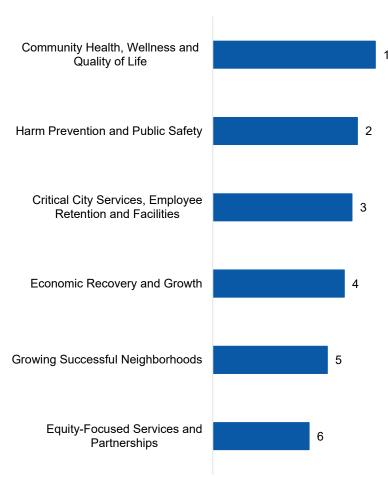

| 7           | 54               |



#### Funding Category Rank Order









#### **Funding Subcategories**























#### Civic & Infrastructure Investments Mental & Physical Health Programs Violence Prevention Initiatives Affordable Housing Sustainable Green Infrastructure Food Insecurity Programming Public Safety Equipment Efforts to Increase Jobs Community Centers & Recreation Investments in Social Services Support for Entrepreneurship Broadband Investments Public Safety Programming Tourism Agricultural Initiatives Improved Connectivity Lexington Capital Improvements Accessible & Aging in Place Facilities 22 Cybersecurity Upgrades Infill & Redevelopment Grants





























1

### **District 8**









### Funding Subcategories























### Non-resident