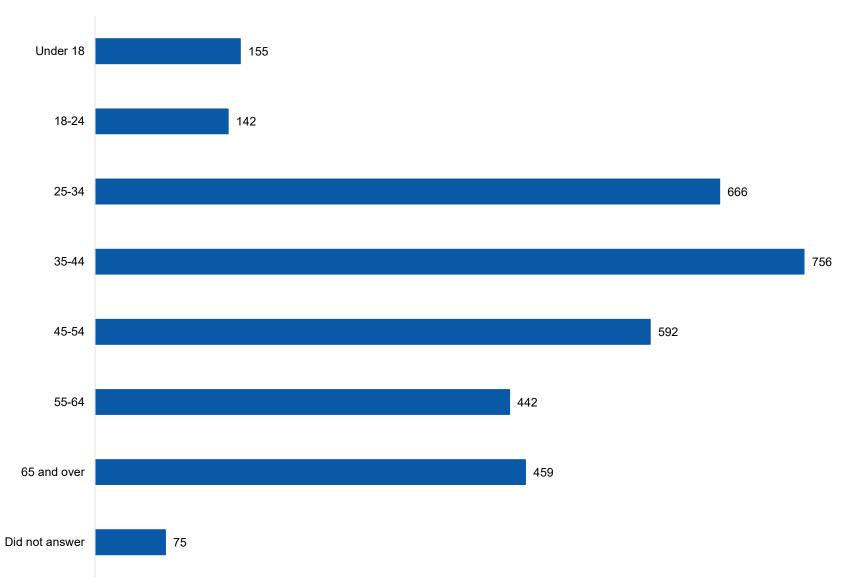

### **ARPA SURVEY DATA**

Special Committee of the Whole September 16, 2021





#### District Breakdown









Did not answer

























#### Race/Ethnicity (District)



|                                     | District 1 | District 2 | District 3 | District 4 | District 5 | District 6 | District 7 | District 8 | District 9 | District 10 | District 11 | District 12 | Non-<br>resident |
|-------------------------------------|------------|------------|------------|------------|------------|------------|------------|------------|------------|-------------|-------------|-------------|------------------|
| ■Asian or Pacific Islander          | 3          | 1          | 5          | 3          | 6          | 5          | 3          | 0          | 5          | 6           | 2           | 2           | 7                |
| Black or African American           | 64         | 33         | 16