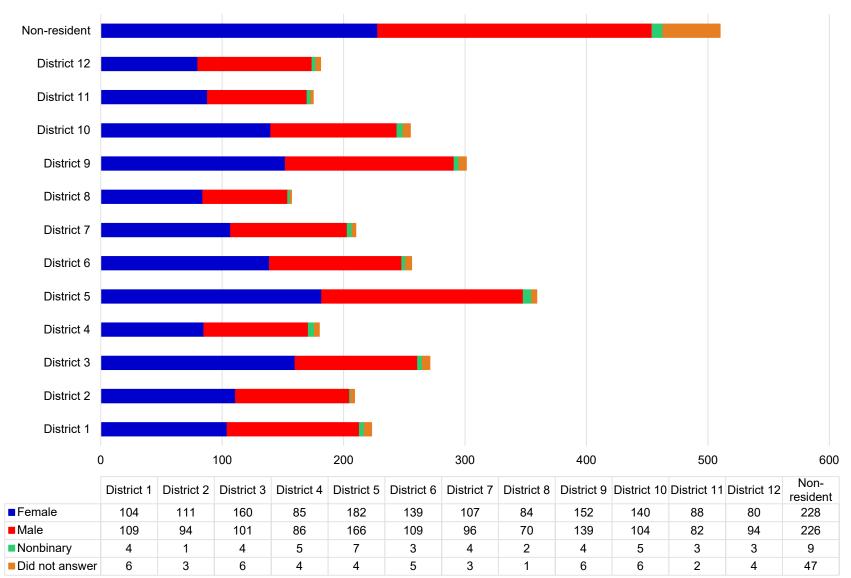

### **ARPA SURVEY DATA**

Special Committee of the Whole September 16, 2021





#### District Breakdown









Did not answer

























#### Race/Ethnicity (District)



|                                     | District 1 | District 2 | District 3 | District 4 | District 5 | District 6 | District 7 | District 8 | District 9 | District 10 | District 11 | District 12 | Non-<br>resident |
|-------------------------------------|------------|------------|------------|------------|------------|------------|------------|------------|------------|-------------|-------------|-------------|------------------|
| ■Asian or Pacific Islander          | 3          | 1          | 5          | 3          | 6          | 5          | 3          | 0          | 5          | 6           | 2           | 2           | 7                |
| Black or African American           | 64         | 33         | 16         | 13         | 17         |