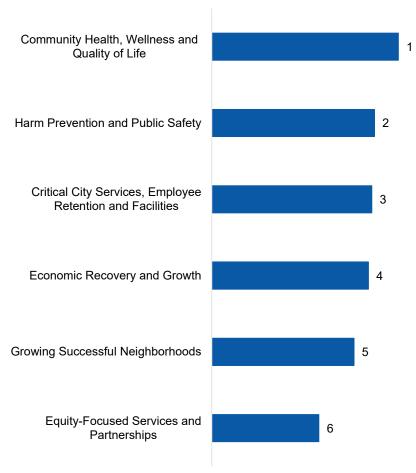

| 9          | 8          | 2          | 9          | 10          | 5           | 7           | 54               |



#### Funding Category Rank Order









#### **Funding Subcategories**























#### Civic & Infrastructure Investments Mental & Physical Health Programs Violence Prevention Initiatives Affordable Housing Sustainable Green Infrastructure Food Insecurity Programming Public Safety Equipment Efforts to Increase Jobs Community Centers & Recreation Investments in Social Services Support for Entrepreneurship Broadband Investments Public Safety Programming Tourism Agricultural Initiatives Improved Connectivity Lexington Capital Improvements Accessible & Aging in Place Facilities 22 Cybersecurity Upgrades Infill & Redevelopment Grants





























1

### **District 8**









### Funding Subcategories























### Non-resident