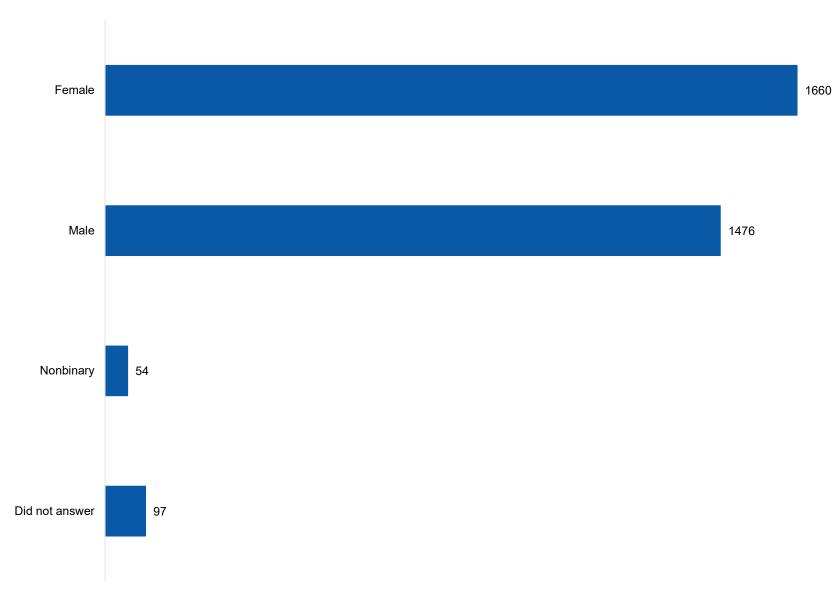

### **ARPA SURVEY DATA**

Special Committee of the Whole September 16, 2021





#### District Breakdown









Did not answer

























#### Race/Ethnicity (District)



|                                     | District 1 | District 2 | District 3 | District 4 | District 5 | District 6 | District 7 | District 8 | District 9 | District 10 | District 11 | District 12 | Non-<br>resident |
|-------------------------------------|------------|------------|------------|------------|------------|------------|------------|------------|------------|-------------|-------------|-------------|------------------|
| ■Asian or Pacific Islander          | 3          | 1          | 5          | 3          | 6          | 5          | 3          | 0          | 5          | 6           | 2           | 2           | 7                |
| Black or African American           | 64         | 33         | 16         | 13         | 17