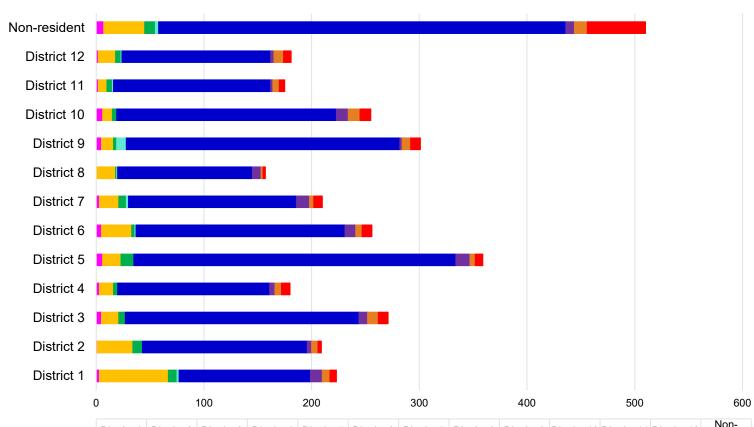

#### District Breakdown

Did not answer

#### Race/Ethnicity (District)

|                                     | District 1 | District 2 | District 3 | District 4 | District 5 | District 6 | District 7 | District 8 | District 9 | District 10 | District 11 | District 12 | Non-<br>resident |
|-------------------------------------|------------|------------|------------|------------|------------|------------|------------|------------|------------|-------------|-------------|-------------|------------------|
| ■Asian or Pacific Islander          | 3          | 1          | 5          | 3          | 6          | 5          | 3          | 0          | 5          | 6           | 2           | 2           | 7                |
| Black or African American           | 64         | 33         | 16         | 13         | 17         | 28         | 18         | 18         | 11         | 9           | 8           | 16          | 38               |
| ■Hispanic or Latino                 | 8          | 9          | 6          | 4          | 12         | 3          | 7          | 1          | 3          | 4           | 5           | 5           | 10               |
| ■ Native American or Alaskan Native | 2          | 0          | 0          | 0          | 0          | 1          | 2          | 1          | 9          | 0           | 1           | 1           | 3                |
| ■White or Caucasian                 | 122        | 153        | 217        | 141        | 299        | 194        | 156        | 125        | 254        | 204         | 146         | 138         | 378              |
| ■Multiracial or Biracial            | 11         | 4          | 8          | 5          | 13         | 10         | 12         | 8          | 2          | 11          | 2           | 3           | 8                |
| ■A race/ethnicity not listed here   | 7          | 6          | 10         | 6          | 5          | 6          | 4          | 2          | 8          | 11          | 6           | 9           | 12               |
| ■Did not answer                     | 6          | 3          | 9          | 8          | 7          | 9          | 8          | 2          | 9          | 10          | 5           | 7           | 54               |