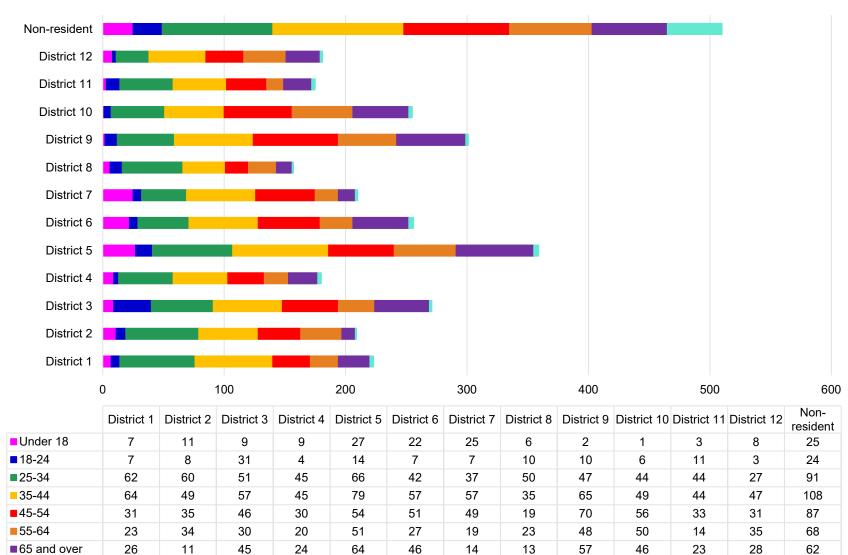

### **ARPA SURVEY DATA**

Special Committee of the Whole September 16, 2021





#### District Breakdown









Did not answer

























#### Race/Ethnicity (District)



|                                     | District 1 | District 2 | District 3 | District 4 | District 5 | District 6 | District 7 | District 8 | District 9 | District 10 | District 11 | District 12 | Non-<br>resident |
|-------------------------------------|------------|------------|------------|------------|------------|------------|------------|------------|------------|-------------|-------------|-------------|------------------|
| ■Asian or Pacific Islander          | 3          | 1          | 5          | 3          | 6          | 5          | 3          | 0          | 5          | 6           | 2           | 2           | 7                |
| Black or African American           | 64         | 33         | 16         | 13         |