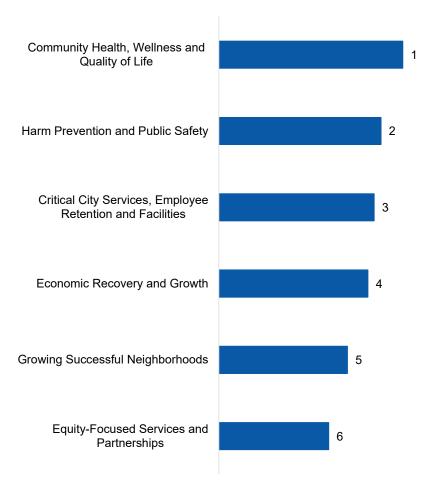

|



#### Funding Category Rank Order









#### **Funding Subcategories**























#### Civic & Infrastructure Investments Mental & Physical Health Programs Violence Prevention Initiatives Affordable Housing Sustainable Green Infrastructure Food Insecurity Programming Public Safety Equipment Efforts to Increase Jobs Community Centers & Recreation Investments in Social Services Support for Entrepreneurship Broadband Investments Public Safety Programming Tourism Agricultural Initiatives Improved Connectivity Lexington Capital Improvements Accessible & Aging in Place Facilities 22 Cybersecurity Upgrades Infill & Redevelopment Grants





























1

### **District 8**









### Funding Subcategories























### Non-resident