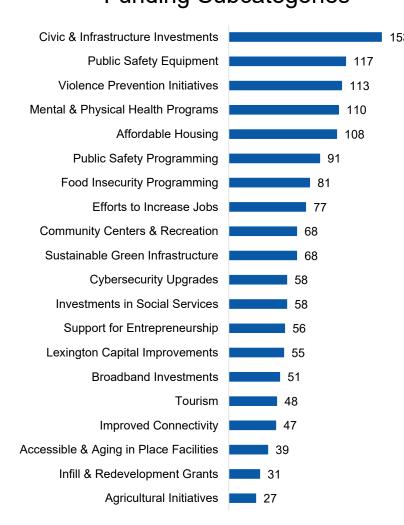

#### **Funding Subcategories**

#### Civic & Infrastructure Investments Mental & Physical Health Programs Violence Prevention Initiatives Affordable Housing Sustainable Green Infrastructure Food Insecurity Programming Public Safety Equipment Efforts to Increase Jobs Community Centers & Recreation Investments in Social Services Support for Entrepreneurship Broadband Investments Public Safety Programming Tourism Agricultural Initiatives Improved Connectivity Lexington Capital Improvements Accessible & Aging in Place Facilities 22 Cybersecurity Upgrades Infill & Redevelopment Grants