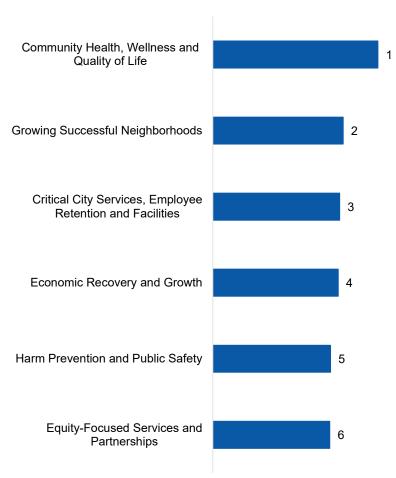

| 7          | 9          | 8          | 2          | 9          | 10          | 5           | 7           | 54               |



#### Funding Category Rank Order









#### **Funding Subcategories**























#### Civic & Infrastructure Investments Mental & Physical Health Programs Violence Prevention Initiatives Affordable Housing Sustainable Green Infrastructure Food Insecurity Programming Public Safety Equipment Efforts to Increase Jobs Community Centers & Recreation Investments in Social Services Support for Entrepreneurship Broadband Investments Public Safety Programming Tourism Agricultural Initiatives Improved Connectivity Lexington Capital Improvements Accessible & Aging in Place Facilities 22 Cybersecurity Upgrades Infill & Redevelopment Grants





























1

### **District 8**









### Funding Subcategories























### Non-resident