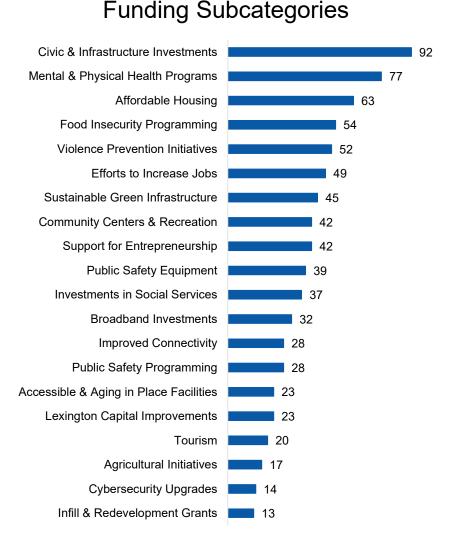

| 2          | 9          | 10          | 5           | 7           | 54               |



#### Funding Category Rank Order









#### **Funding Subcategories**























#### Civic & Infrastructure Investments Mental & Physical Health Programs Violence Prevention Initiatives Affordable Housing Sustainable Green Infrastructure Food Insecurity Programming Public Safety Equipment Efforts to Increase Jobs Community Centers & Recreation Investments in Social Services Support for Entrepreneurship Broadband Investments Public Safety Programming Tourism Agricultural Initiatives Improved Connectivity Lexington Capital Improvements Accessible & Aging in Place Facilities 22 Cybersecurity Upgrades Infill & Redevelopment Grants





























1

### **District 8**









### Funding Subcategories























### Non-resident