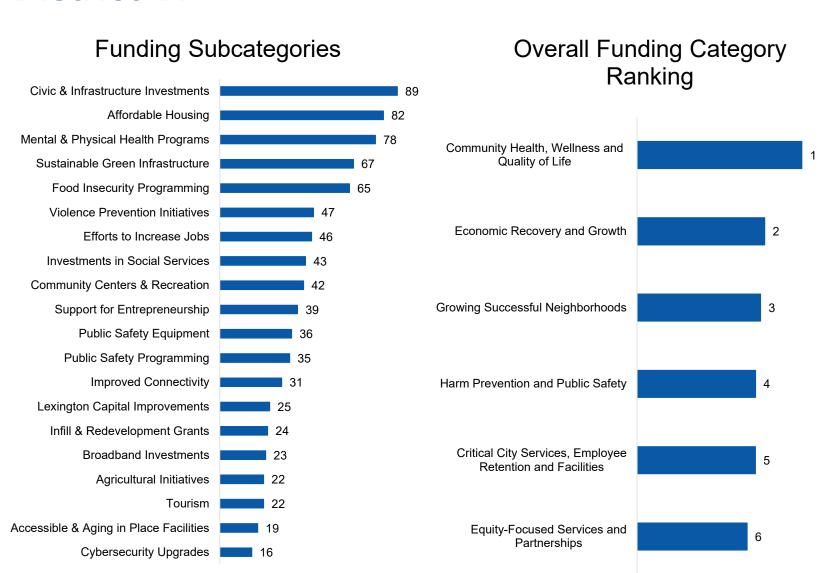

#### **Funding Subcategories**

#### Civic & Infrastructure Investments Mental & Physical Health Programs Violence Prevention Initiatives Affordable Housing Sustainable Green Infrastructure Food Insecurity Programming Public Safety Equipment Efforts to Increase Jobs Community Centers & Recreation Investments in Social Services Support for Entrepreneurship Broadband Investments Public Safety Programming Tourism Agricultural Initiatives Improved Connectivity Lexington Capital Improvements Accessible & Aging in Place Facilities 22 Cybersecurity Upgrades Infill & Redevelopment Grants