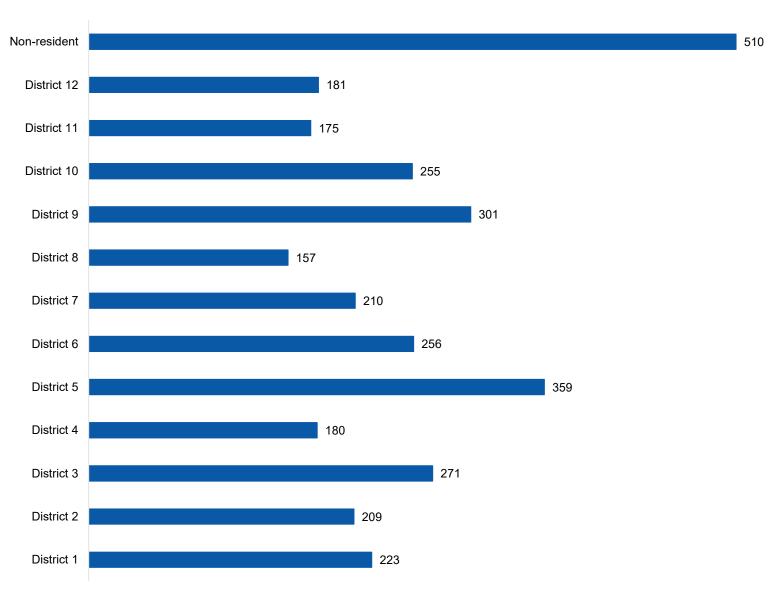

### **ARPA SURVEY DATA**

Special Committee of the Whole September 16, 2021





#### District Breakdown









Did not answer

























#### Race/Ethnicity (District)



|                                     | District 1 | District 2 | District 3 | District 4 | District 5 | District 6 | District 7 | District 8 | District 9 | District 10 | District 11 | District 12 | Non-<br>resident |
|-------------------------------------|------------|------------|------------|------------|------------|------------|------------|------------|------------|-------------|-------------|-------------|------------------|
| ■Asian or Pacific Islander          | 3          | 1          | 5          | 3          | 6          | 5          | 3          | 0          | 5          | 6           | 2           | 2           | 7                |
| Black or African American           | 64         | 33