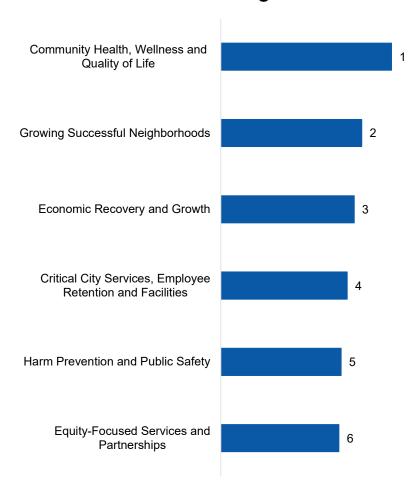

204         | 146         | 138         | 378              |
| ■Multiracial or Biracial            | 11         | 4          | 8          | 5          | 13         | 10         | 12         | 8          | 2          | 11          | 2           | 3           | 8                |
| ■A race/ethnicity not listed here   | 7          | 6          | 10         | 6          | 5          | 6          | 4          | 2          | 8          | 11          | 6           | 9           | 12               |
| ■Did not answer                     | 6          | 3          | 9          | 8          | 7          | 9          | 8          | 2          | 9          | 10          | 5           | 7           | 54               |



#### Funding Category Rank Order









#### **Funding Subcategories**























#### Civic & Infrastructure Investments Mental & Physical Health Programs Violence Prevention Initiatives Affordable Housing Sustainable Green Infrastructure Food Insecurity Programming Public Safety Equipment Efforts to Increase Jobs Community Centers & Recreation Investments in Social Services Support for Entrepreneurship Broadband Investments Public Safety Programming Tourism Agricultural Initiatives Improved Connectivity Lexington Capital Improvements Accessible & Aging in Place Facilities 22 Cybersecurity Upgrades Infill & Redevelopment Grants





























1

### **District 8**









### Funding Subcategories























### Non-resident