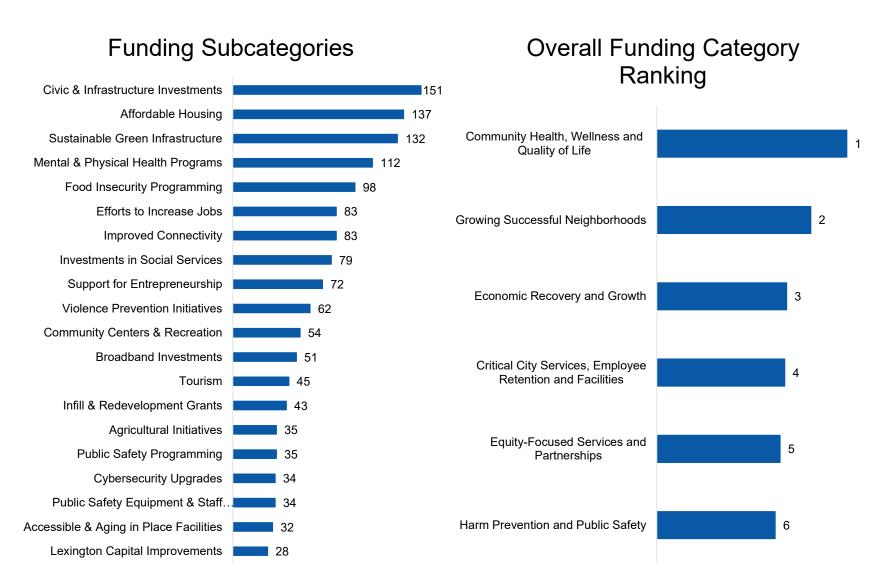

| 146         | 138         | 378              |
| ■Multiracial or Biracial            | 11         | 4          | 8          | 5          | 13         | 10         | 12         | 8          | 2          | 11          | 2           | 3           | 8                |
| ■A race/ethnicity not listed here   | 7          | 6          | 10         | 6          | 5          | 6          | 4          | 2          | 8          | 11          | 6           | 9           | 12               |
| ■Did not answer                     | 6          | 3          | 9          | 8          | 7          | 9          | 8          | 2          | 9          | 10          | 5           | 7           | 54               |



#### Funding Category Rank Order









#### **Funding Subcategories**























#### Civic & Infrastructure Investments Mental & Physical Health Programs Violence Prevention Initiatives Affordable Housing Sustainable Green Infrastructure Food Insecurity Programming Public Safety Equipment Efforts to Increase Jobs Community Centers & Recreation Investments in Social Services Support for Entrepreneurship Broadband Investments Public Safety Programming Tourism Agricultural Initiatives Improved Connectivity Lexington Capital Improvements Accessible & Aging in Place Facilities 22 Cybersecurity Upgrades Infill & Redevelopment Grants





























1

### **District 8**









### Funding Subcategories























### Non-resident