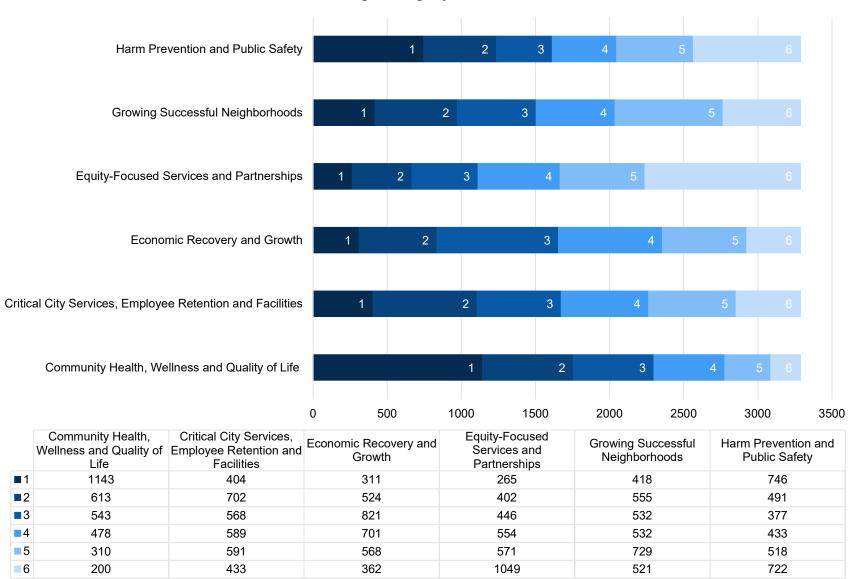

| 156        | 125        | 254        | 204         | 146         | 138         | 378              |
| ■Multiracial or Biracial            | 11         | 4          | 8          | 5          | 13         | 10         | 12         | 8          | 2          | 11          | 2           | 3           | 8                |
| ■A race/ethnicity not listed here   | 7          | 6          | 10         | 6          | 5          | 6          | 4          | 2          | 8          | 11          | 6           | 9           | 12               |
| ■Did not answer                     | 6          | 3          | 9          | 8          | 7          | 9          | 8          | 2          | 9          | 10          | 5           | 7           | 54               |



#### Funding Category Rank Order









#### **Funding Subcategories**























#### Civic & Infrastructure Investments Mental & Physical Health Programs Violence Prevention Initiatives Affordable Housing Sustainable Green Infrastructure Food Insecurity Programming Public Safety Equipment Efforts to Increase Jobs Community Centers & Recreation Investments in Social Services Support for Entrepreneurship Broadband Investments Public Safety Programming Tourism Agricultural Initiatives Improved Connectivity Lexington Capital Improvements Accessible & Aging in Place Facilities 22 Cybersecurity Upgrades Infill & Redevelopment Grants





























1

### **District 8**









### Funding Subcategories























### Non-resident