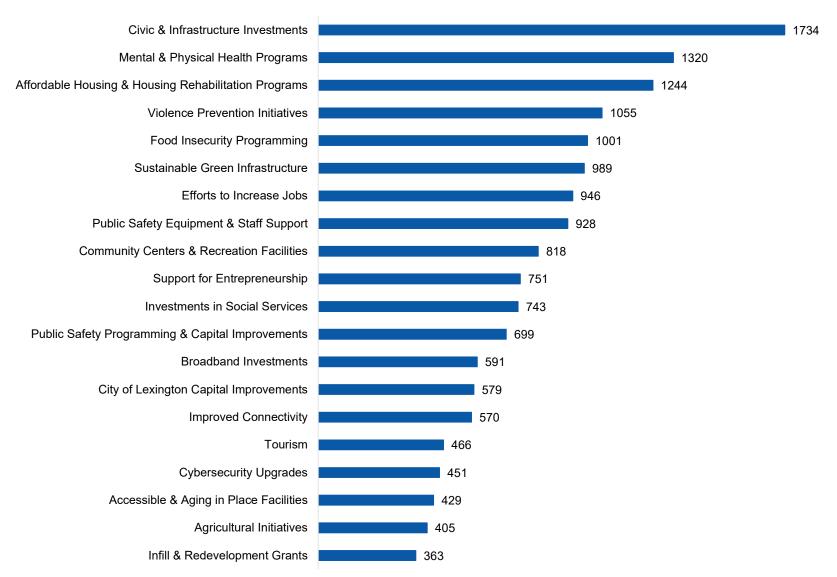

#### **Funding Subcategories**

#### Civic & Infrastructure Investments Mental & Physical Health Programs Violence Prevention Initiatives Affordable Housing Sustainable Green Infrastructure Food Insecurity Programming Public Safety Equipment Efforts to Increase Jobs Community Centers & Recreation Investments in Social Services Support for Entrepreneurship Broadband Investments Public Safety Programming Tourism Agricultural Initiatives Improved Connectivity Lexington Capital Improvements Accessible & Aging in Place Facilities 22 Cybersecurity Upgrades Infill & Redevelopment Grants