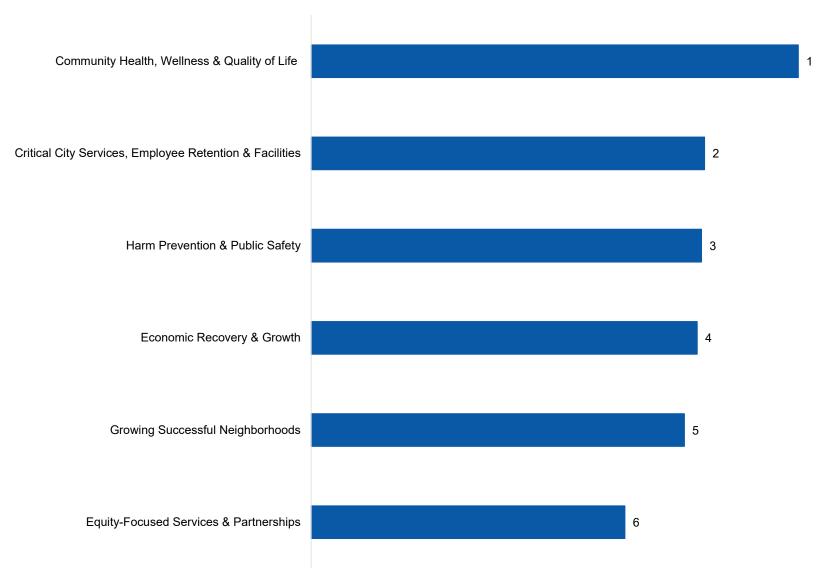

| 156        | 125        | 254        | 204         | 146         | 138         | 378              |
| ■Multiracial or Biracial            | 11         | 4          | 8          | 5          | 13         | 10         | 12         | 8          | 2          | 11          | 2           | 3           | 8                |
| ■A race/ethnicity not listed here   | 7          | 6          | 10         | 6          | 5          | 6          | 4          | 2          | 8          | 11          | 6           | 9           | 12               |
| ■Did not answer                     | 6          | 3          | 9          | 8          | 7          | 9          | 8          | 2          | 9          | 10          | 5           | 7           | 54               |



#### Funding Category Rank Order









#### **Funding Subcategories**























#### Civic & Infrastructure Investments Mental & Physical Health Programs Violence Prevention Initiatives Affordable Housing Sustainable Green Infrastructure Food Insecurity Programming Public Safety Equipment Efforts to Increase Jobs Community Centers & Recreation Investments in Social Services Support for Entrepreneurship Broadband Investments Public Safety Programming Tourism Agricultural Initiatives Improved Connectivity Lexington Capital Improvements Accessible & Aging in Place Facilities 22 Cybersecurity Upgrades Infill & Redevelopment Grants





























1

### **District 8**









### Funding Subcategories























### Non-resident