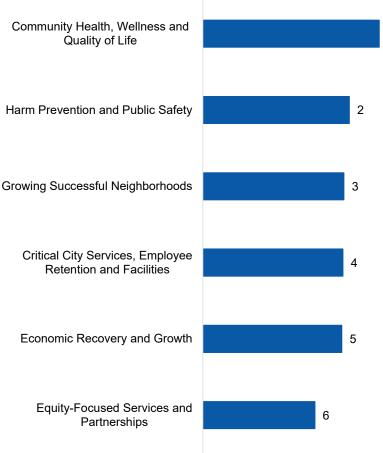

| 2          | 9          | 10          | 5           | 7           | 54               |



#### Funding Category Rank Order









#### **Funding Subcategories**























#### Civic & Infrastructure Investments Mental & Physical Health Programs Violence Prevention Initiatives Affordable Housing Sustainable Green Infrastructure Food Insecurity Programming Public Safety Equipment Efforts to Increase Jobs Community Centers & Recreation Investments in Social Services Support for Entrepreneurship Broadband Investments Public Safety Programming Tourism Agricultural Initiatives Improved Connectivity Lexington Capital Improvements Accessible & Aging in Place Facilities 22 Cybersecurity Upgrades Infill & Redevelopment Grants





























1

### **District 8**









### Funding Subcategories























### Non-resident