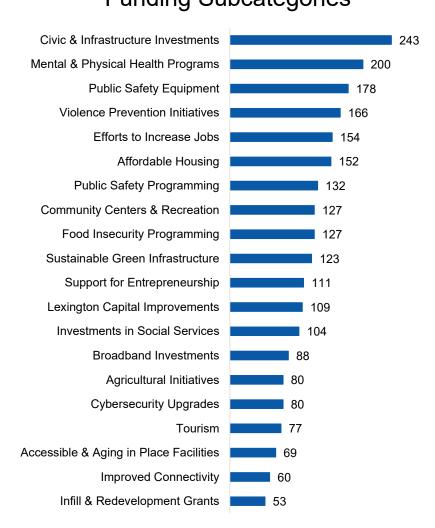

|



#### Funding Category Rank Order









#### **Funding Subcategories**























#### Civic & Infrastructure Investments Mental & Physical Health Programs Violence Prevention Initiatives Affordable Housing Sustainable Green Infrastructure Food Insecurity Programming Public Safety Equipment Efforts to Increase Jobs Community Centers & Recreation Investments in Social Services Support for Entrepreneurship Broadband Investments Public Safety Programming Tourism Agricultural Initiatives Improved Connectivity Lexington Capital Improvements Accessible & Aging in Place Facilities 22 Cybersecurity Upgrades Infill & Redevelopment Grants





























1

### **District 8**









### Funding Subcategories























### Non-resident