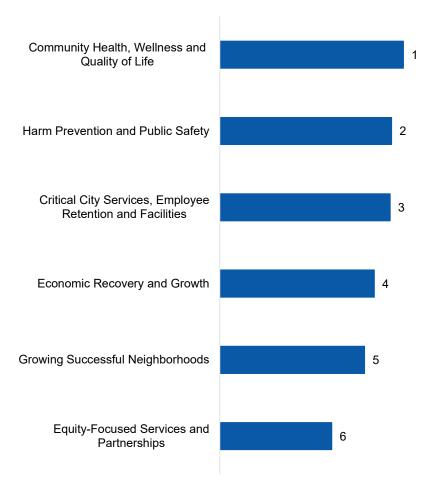

| 5           | 7           | 54               |



#### Funding Category Rank Order









#### **Funding Subcategories**























#### Civic & Infrastructure Investments Mental & Physical Health Programs Violence Prevention Initiatives Affordable Housing Sustainable Green Infrastructure Food Insecurity Programming Public Safety Equipment Efforts to Increase Jobs Community Centers & Recreation Investments in Social Services Support for Entrepreneurship Broadband Investments Public Safety Programming Tourism Agricultural Initiatives Improved Connectivity Lexington Capital Improvements Accessible & Aging in Place Facilities 22 Cybersecurity Upgrades Infill & Redevelopment Grants





























1

### **District 8**









### Funding Subcategories























### Non-resident