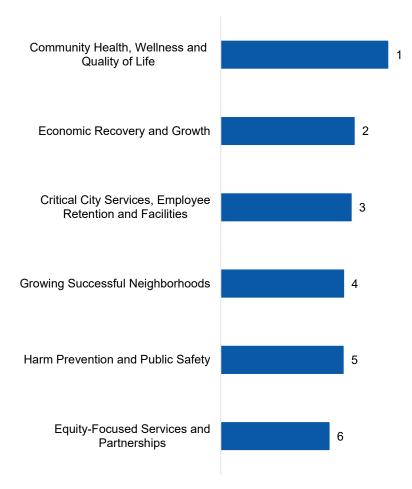

| 8          | 7          | 9          | 8          | 2          | 9          | 10          | 5           | 7           | 54               |



#### Funding Category Rank Order









#### **Funding Subcategories**























#### Civic & Infrastructure Investments Mental & Physical Health Programs Violence Prevention Initiatives Affordable Housing Sustainable Green Infrastructure Food Insecurity Programming Public Safety Equipment Efforts to Increase Jobs Community Centers & Recreation Investments in Social Services Support for Entrepreneurship Broadband Investments Public Safety Programming Tourism Agricultural Initiatives Improved Connectivity Lexington Capital Improvements Accessible & Aging in Place Facilities 22 Cybersecurity Upgrades Infill & Redevelopment Grants





























1

### **District 8**









### Funding Subcategories























### Non-resident