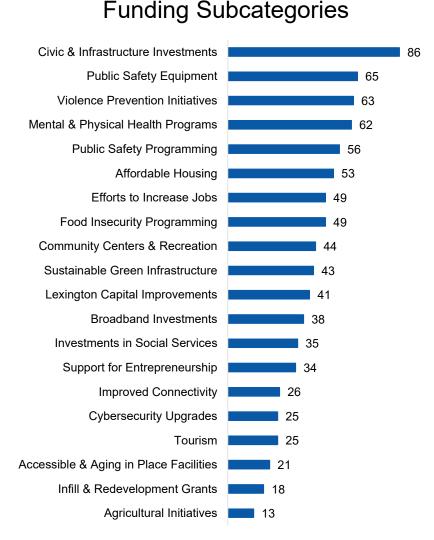

| 7           | 54               |



#### Funding Category Rank Order









#### **Funding Subcategories**























#### Civic & Infrastructure Investments Mental & Physical Health Programs Violence Prevention Initiatives Affordable Housing Sustainable Green Infrastructure Food Insecurity Programming Public Safety Equipment Efforts to Increase Jobs Community Centers & Recreation Investments in Social Services Support for Entrepreneurship Broadband Investments Public Safety Programming Tourism Agricultural Initiatives Improved Connectivity Lexington Capital Improvements Accessible & Aging in Place Facilities 22 Cybersecurity Upgrades Infill & Redevelopment Grants





























1

### **District 8**









### Funding Subcategories























### Non-resident