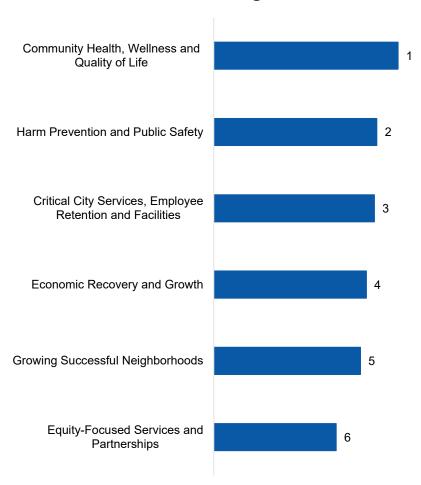

| 7          | 9          | 8          | 2          | 9          | 10          | 5           | 7           | 54               |



#### Funding Category Rank Order









#### **Funding Subcategories**























#### Civic & Infrastructure Investments Mental & Physical Health Programs Violence Prevention Initiatives Affordable Housing Sustainable Green Infrastructure Food Insecurity Programming Public Safety Equipment Efforts to Increase Jobs Community Centers & Recreation Investments in Social Services Support for Entrepreneurship Broadband Investments Public Safety Programming Tourism Agricultural Initiatives Improved Connectivity Lexington Capital Improvements Accessible & Aging in Place Facilities 22 Cybersecurity Upgrades Infill & Redevelopment Grants





























1

### **District 8**









### Funding Subcategories























### Non-resident