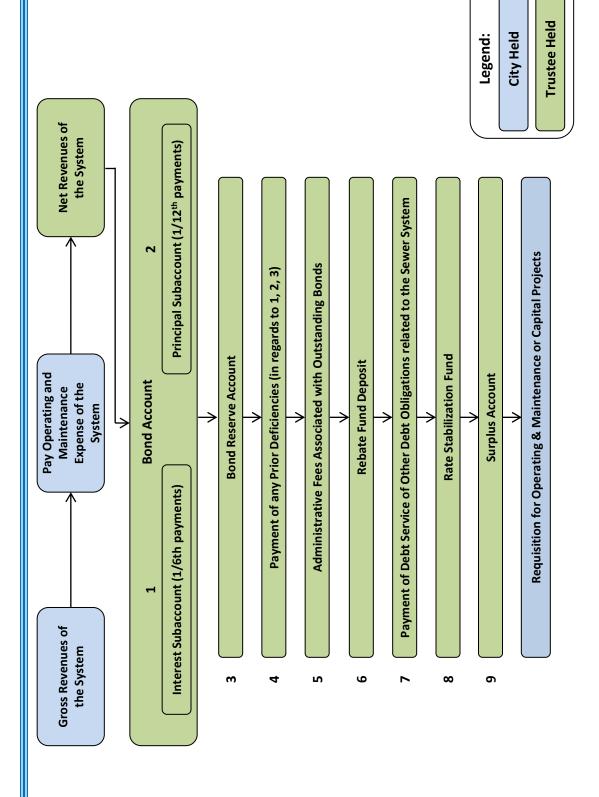

tenance | Mandated                                       | Outside of the Indenture      |
| Depreciation Account      | Mandated                                       | Outside of the Indenture      |
| Rate Stabilization Fund   | N/A                                            | Allowed under the Indenture   |
| Excess Revenues           | Capital Project Fund Restricted for<br>Capital | Surplus Fund not Restricted   |
| Coverage Requirement      | 1.25x                                          | 1.20x                         |
| Additional Bonds Test     | 1.25x                                          | 1.20x                         |
| KIA Loans                 | Subordinate through Agreement with KIA         | Subordinate through Indenture |



41

## **New Indenture Flow of Funds**





### The Refunding Structure

- Purpose: Refunding the outstanding sewer revenue bonds under the current indenture.
- Series 2014A Tax-Exempt refunding of the Series 2009 Bonds (Build America Bonds).
- Series 2014B Taxable refunding of the Series 2010A Bonds (Non-Callable).
- We have structured the new debt service in the same shape as the existing debt service.
- LFUCG will release the balance of \$2,174,000 in the Depreciation Fund to cash and maintain the \$7,305,945 balance in the Maintenance & Operation Fund.

|               |         | ,                          |                      |                            |         |
|---------------|---------|----------------------------|----------------------|----------------------------|---------|
| Present Value | Savings | 38,286