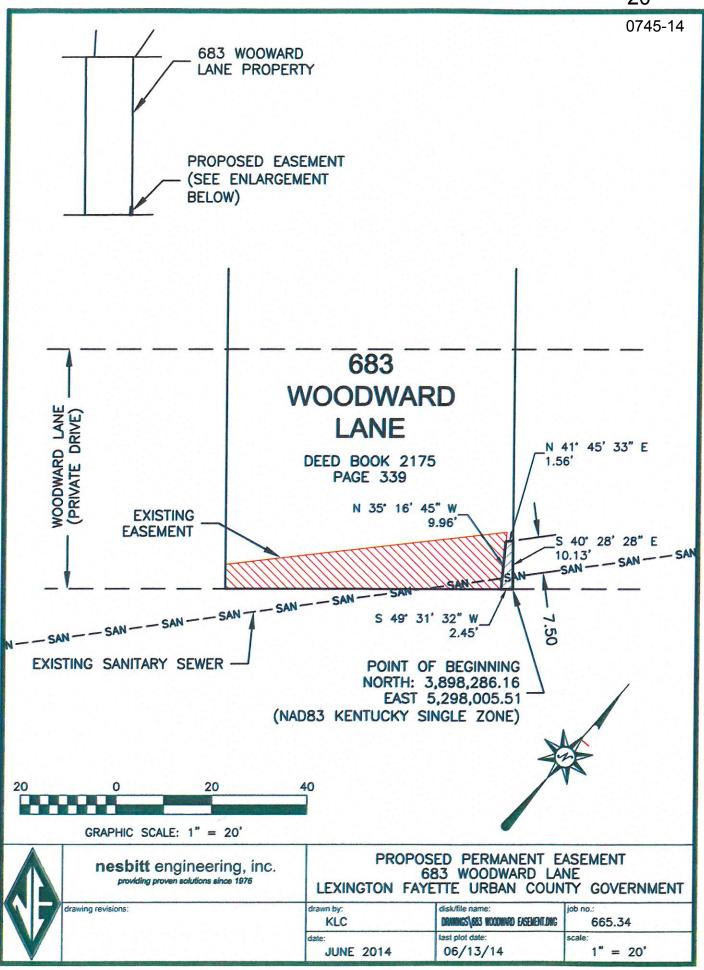

c 0745-14

Authorization to accept a deed of easement from the owner of record of 683 Woodward Lane for an easement on that property, which is needed for the Wilderness Road/Woodward Lane Sanitary Sewer project. (L0745-14)(Martin/Holmes)

This is a request to accept a deed of easement from the owner of record of 683 Woodward Lane for an easement on that property, which is needed for the Wilderness Road/Woodward Lane Sanitary Sewer project. p. 19-20

July 15, 2014

Re:

Easement Acquisition for Wilderness Road/Woodward Lane Sanitary Sewer Project

(683 Woodward Lane)

The purpose of this memorandum is to request a resolution authorizing the acceptance of a deed of easement from the owner of record of 683 Woodward Lane for an easement on that property, which is needed for the Wilderness Road/Woodward Lane Sanitary Sewer Project. Since this easement will be donated by the property owner, there will be no cost to the Urban County Government.