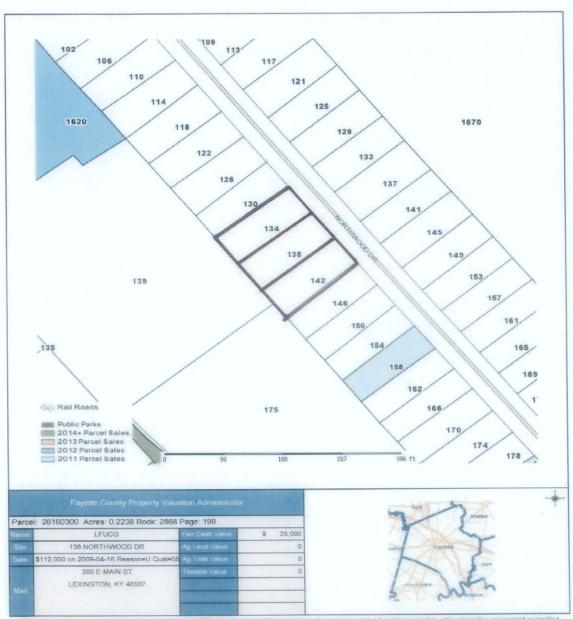

d 0746-14

Authorization to declare 15 parcels of land as surplus and authorize their disposal. These parcels are listed in the PVA records as follows: 2057 Buck Lane; 305 Dantzler Court; 309 Dantzler Court; 313 Dantzler Court; 549 Grantchester Street; 4024 Lilydale Court; 905 N Limestone Street; 907 N Limestone Street; 909 N Limestone Street; 1001 N Limestone Street; 431 Marquis Avenue; 134 Northwood Drive; 138 Northwood Drive; 142 Northwood Drive; 504 Parkside Drive. (L0746-14)(Reed)

This is to request the declaration of 15 parcels of land as surplus and authorize their disposal. These parcels are listed in the PVA records as follows: 2057 Buck Lane; 305 Dantzler Court; 309 Dantzler Court; 313 Dantzler Court; 549 Grantchester Street; 4024 Lilydale Court; 905 N Limestone Street; 907 N Limestone Street; 909 N Limestone Street; 1001 N Limestone Street; 431 Marquis Avenue; 134 Northwood Drive; 138 Northwood Drive; 142 Northwood Drive; 504 Parkside Drive. p. 21-29

#### 134, 138 & 142 Northwood Drive

The Fayette County Property Valuation Administrator's Office makes every effort to produce the most accurate information possible. No warranties, expressed or implied, are provided for the data herein, its use or interpretation. The assessment information is from the last certified taxroll. All data is subject to change before the next certified taxroll. PLEASE NOTE THAT THE PROPERTY APPRAISER MAPS ARE FOR ASSESSMENT PURPOSES ONLY NEITHER FAYETTE COUNTY NOR ITS EMPLOYEES.

ASSUME RESPONSIBILITY FOR ERRORS OR OMISSIONS —THIS IS NOT A SURVEY—

Date printed: 04/02/14 18:55-10