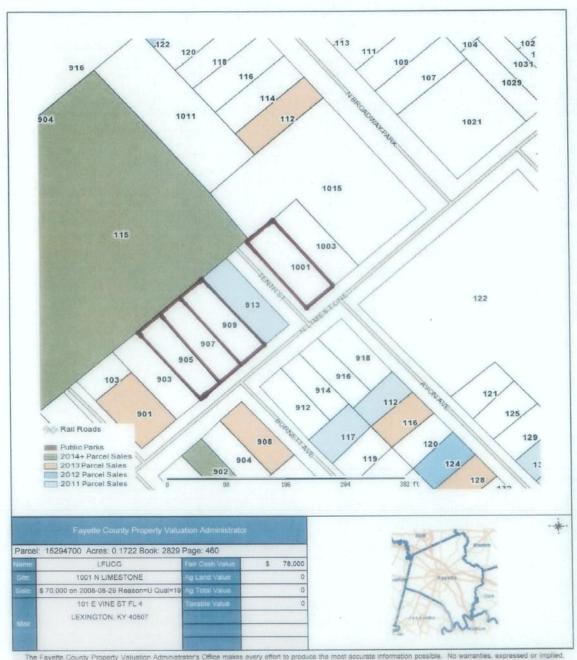

d 0746-14

Authorization to declare 15 parcels of land as surplus and authorize their disposal. These parcels are listed in the PVA records as follows: 2057 Buck Lane; 305 Dantzler Court; 309 Dantzler Court; 313 Dantzler Court; 549 Grantchester Street; 4024 Lilydale Court; 905 N Limestone Street; 907 N Limestone Street; 909 N Limestone Street; 1001 N Limestone Street; 431 Marquis Avenue; 134 Northwood Drive; 138 Northwood Drive; 142 Northwood Drive; 504 Parkside Drive. (L0746-14)(Reed)

This is to request the declaration of 15 parcels of land as surplus and authorize their disposal. These parcels are listed in the PVA records as follows: 2057 Buck Lane; 305 Dantzler Court; 309 Dantzler Court; 313 Dantzler Court; 549 Grantchester Street; 4024 Lilydale Court; 905 N Limestone Street; 907 N Limestone Street; 909 N Limestone Street; 1001 N Limestone Street; 431 Marquis Avenue; 134 Northwood Drive; 138 Northwood Drive; 142 Northwood Drive; 504 Parkside Drive. p. 21-29

#### 905, 907, 909, 1001 N Limestone Street

The Fayette County Property Valuation Administrator's Office makes every effort to produce the most accurate information possible. No warranties, expressed or implied, are provided for the data herein, its use or interpretation. The assessment information is from the last certified taxroll. All data is subject to change before the next certified taxroll. PLEASE NOTE THAT THE PROPERTY APPRAISER MAPS ARE FOR ASSESSMENT PURPOSES ONLY NEITHER FAYETTE COUNTY NOR ITS EMPLOYEES ASSUME RESPONSIBILITY FOR ERRORS OR OMISSIONS—THIS IS NOT A SURVEY—

ASSUME RESPONSIBILITY FOR ERRORS OR OMISSIONS—THIS IS NOT A SURVEY—

Date printed: 04/02/14: 11:51:25