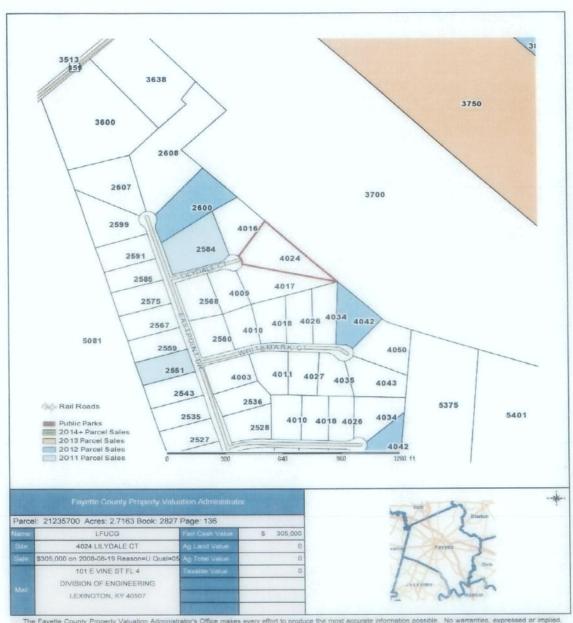

d 0746-14

Authorization to declare 15 parcels of land as surplus and authorize their disposal. These parcels are listed in the PVA records as follows: 2057 Buck Lane; 305 Dantzler Court; 309 Dantzler Court; 313 Dantzler Court; 549 Grantchester Street; 4024 Lilydale Court; 905 N Limestone Street; 907 N Limestone Street; 909 N Limestone Street; 1001 N Limestone Street; 431 Marquis Avenue; 134 Northwood Drive; 138 Northwood Drive; 142 Northwood Drive; 504 Parkside Drive. (L0746-14)(Reed)

This is to request the declaration of 15 parcels of land as surplus and authorize their disposal. These parcels are listed in the PVA records as follows: 2057 Buck Lane; 305 Dantzler Court; 309 Dantzler Court; 313 Dantzler Court; 549 Grantchester Street; 4024 Lilydale Court; 905 N Limestone Street; 907 N Limestone Street; 909 N Limestone Street; 1001 N Limestone Street; 431 Marquis Avenue; 134 Northwood Drive; 138 Northwood Drive; 142 Northwood Drive; 504 Parkside Drive. p. 21-29

#### **4024 Lilydale Court**

The Fayette County Property Valuation Administrator's Office makes every effort to produce the most accurate information possible. No warranties, expressed or implied, are provided for the data herein, its use or interpretation. The assessment information is from the last certified taxroll. All data is subject to change before the next certified taxroll. PLEASE NOTE THAT THE PROPERTY APPRAISER MAPS ARE FOR ASSESSMENT PURPOSES ONLY NEITHER FAYETTE COUNTY NOR ITS EMPLOYEES.

ASSUME RESPONSIBILITY FOR ERRORS OR OMISSIONS.—THIS IS NOT A SURVEY.—

Date printed: 04/02/14 11:22:32