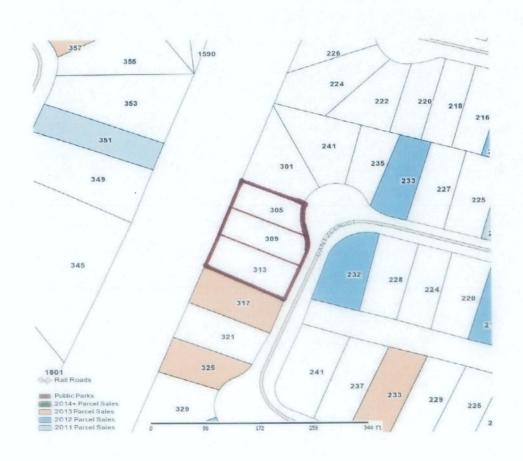

d 0746-14

Authorization to declare 15 parcels of land as surplus and authorize their disposal. These parcels are listed in the PVA records as follows: 2057 Buck Lane; 305 Dantzler Court; 309 Dantzler Court; 313 Dantzler Court; 549 Grantchester Street; 4024 Lilydale Court; 905 N Limestone Street; 907 N Limestone Street; 909 N Limestone Street; 1001 N Limestone Street; 431 Marquis Avenue; 134 Northwood Drive; 138 Northwood Drive; 142 Northwood Drive; 504 Parkside Drive. (L0746-14)(Reed)

This is to request the declaration of 15 parcels of land as surplus and authorize their disposal. These parcels are listed in the PVA records as follows: 2057 Buck Lane; 305 Dantzler Court; 309 Dantzler Court; 313 Dantzler Court; 549 Grantchester Street; 4024 Lilydale Court; 905 N Limestone Street; 907 N Limestone Street; 909 N Limestone Street; 1001 N Limestone Street; 431 Marquis Avenue; 134 Northwood Drive; 138 Northwood Drive; 142 Northwood Drive; 504 Parkside Drive. p. 21-29

#### 305, 309 & 313 Dantzler Court