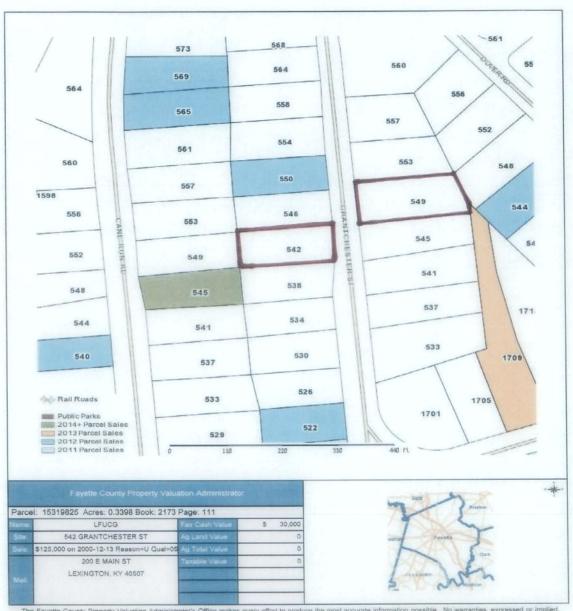

d 0746-14

Authorization to declare 15 parcels of land as surplus and authorize their disposal. These parcels are listed in the PVA records as follows: 2057 Buck Lane; 305 Dantzler Court; 309 Dantzler Court; 313 Dantzler Court; 549 Grantchester Street; 4024 Lilydale Court; 905 N Limestone Street; 907 N Limestone Street; 909 N Limestone Street; 1001 N Limestone Street; 431 Marquis Avenue; 134 Northwood Drive; 138 Northwood Drive; 142 Northwood Drive; 504 Parkside Drive. (L0746-14)(Reed)

This is to request the declaration of 15 parcels of land as surplus and authorize their disposal. These parcels are listed in the PVA records as follows: 2057 Buck Lane; 305 Dantzler Court; 309 Dantzler Court; 313 Dantzler Court; 549 Grantchester Street; 4024 Lilydale Court; 905 N Limestone Street; 907 N Limestone Street; 909 N Limestone Street; 1001 N Limestone Street; 431 Marquis Avenue; 134 Northwood Drive; 138 Northwood Drive; 142 Northwood Drive; 504 Parkside Drive. p. 21-29

#### 549 Grantchester

The Fayette County Property Valuation Administrator's Office makes every effort to produce the most accurate information possible. No warranties, expressed or implied, are provided for the data herein, its use or interpretation. The assessment information is from the last certified taxroll. All data is subject to change before the next certified taxroll. PLEASE NOTE THAT THE PROPERTY APPRAISER MAPS ARE FOR ASSESSMENT PURPOSES ONLY NEITHER FAYETTE COUNTY NOR ITS EMPLOYEES ASSUME RESPONSIBILITY FOR ERRORS OR OMISSIONS—THIS IS NOT A SURVEY—