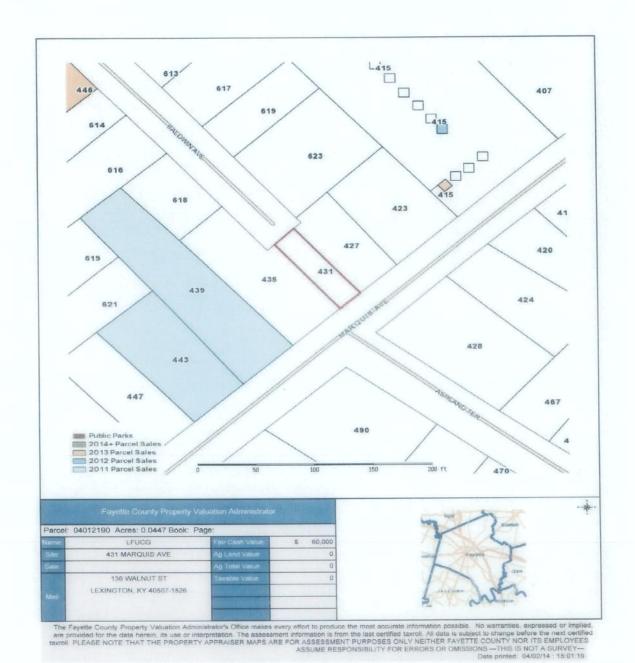

d 0746-14

Authorization to declare 15 parcels of land as surplus and authorize their disposal. These parcels are listed in the PVA records as follows: 2057 Buck Lane; 305 Dantzler Court; 309 Dantzler Court; 313 Dantzler Court; 549 Grantchester Street; 4024 Lilydale Court; 905 N Limestone Street; 907 N Limestone Street; 909 N Limestone Street; 1001 N Limestone Street; 431 Marquis Avenue; 134 Northwood Drive; 138 Northwood Drive; 142 Northwood Drive; 504 Parkside Drive. (L0746-14)(Reed)

This is to request the declaration of 15 parcels of land as surplus and authorize their disposal. These parcels are listed in the PVA records as follows: 2057 Buck Lane; 305 Dantzler Court; 309 Dantzler Court; 313 Dantzler Court; 549 Grantchester Street; 4024 Lilydale Court; 905 N Limestone Street; 907 N Limestone Street; 909 N Limestone Street; 1001 N Limestone Street; 431 Marquis Avenue; 134 Northwood Drive; 138 Northwood Drive; 142 Northwood Drive; 504 Parkside Drive. p. 21-29

#### 431 Marquis Avenue