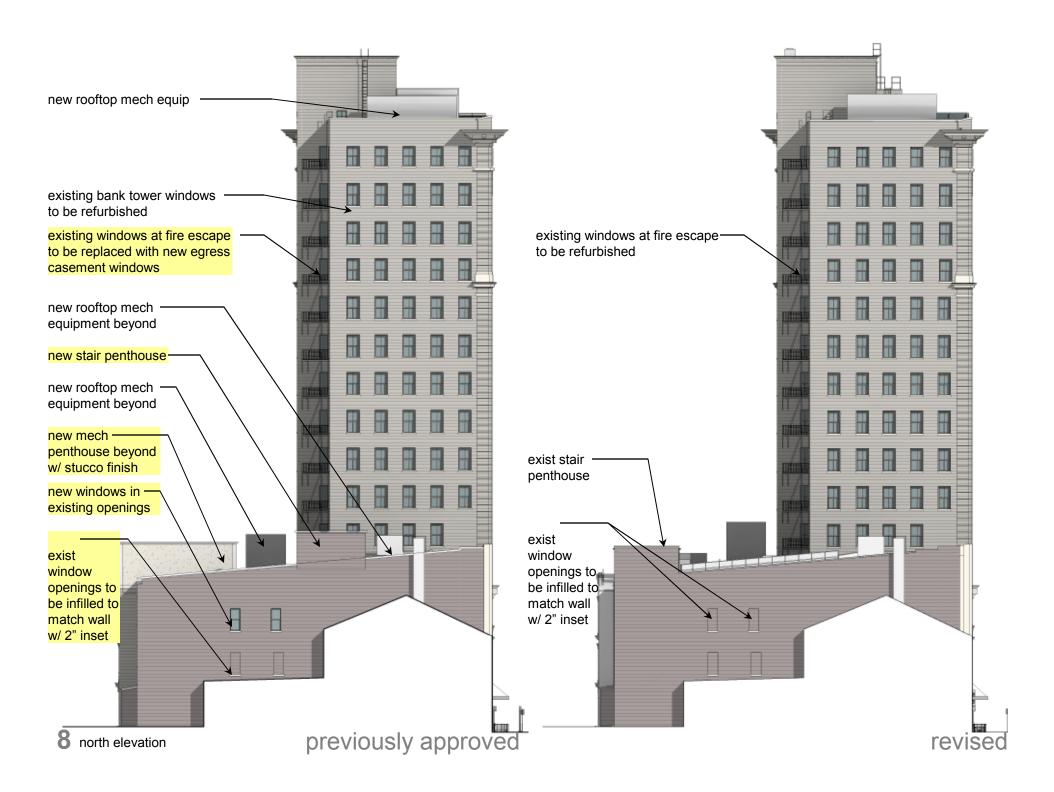

## **building elevations**

main street (south) elevation

existing

previously approved

previously approved upper street (west) elevation

revised upper street (west) elevation

previously approved upper street (west) elevation