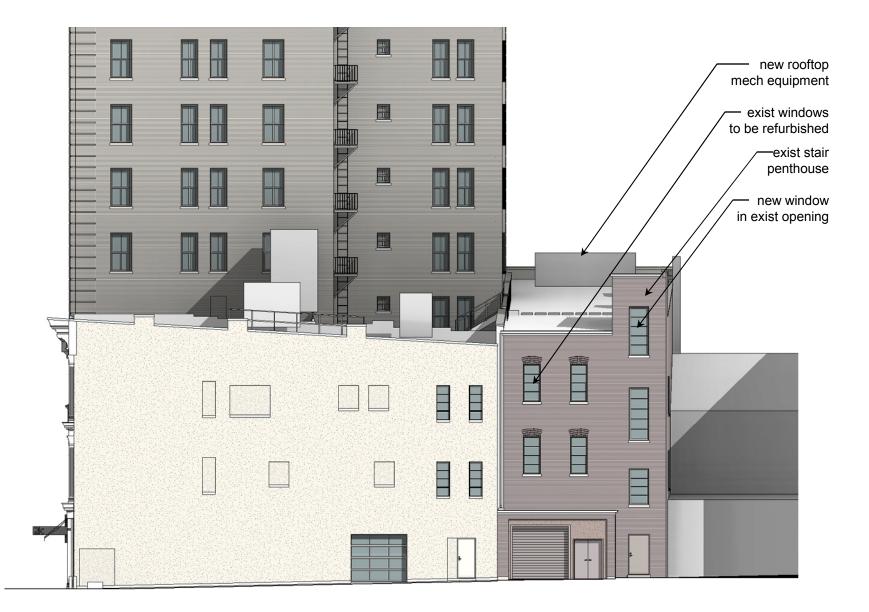

## **building elevations**

main street (south) elevation

existing

previously approved

previously approved upper street (west) elevation

revised upper street (west) elevation

previously approved upper street (west) elevation