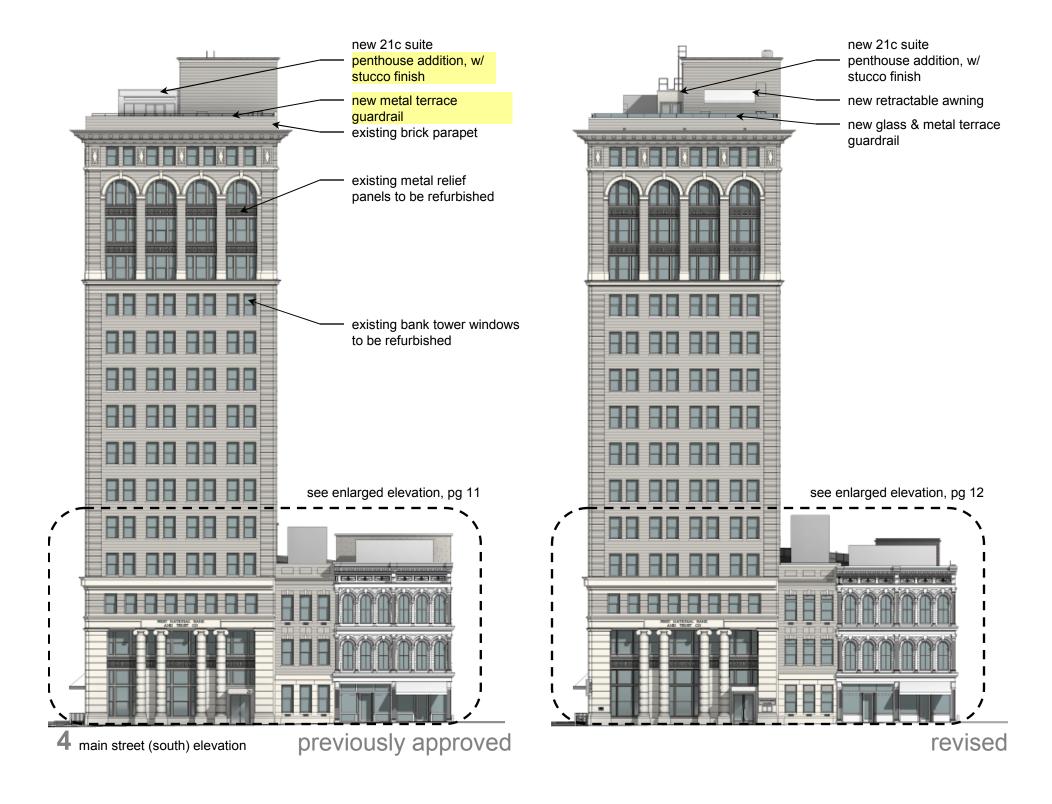

## **building elevations**

main street (south) elevation

existing

previously approved

previously approved upper street (west) elevation

revised upper street (west) elevation

previously approved upper street (west) elevation