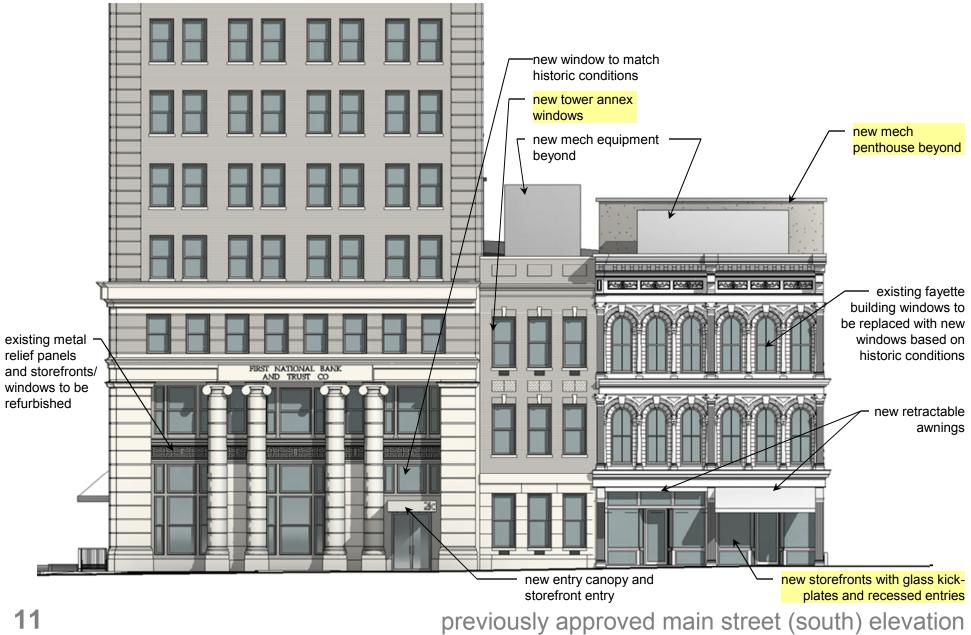

## **building elevations**

main street (south) elevation

existing

previously approved

previously approved upper street (west) elevation

revised upper street (west) elevation

previously approved upper street (west) elevation