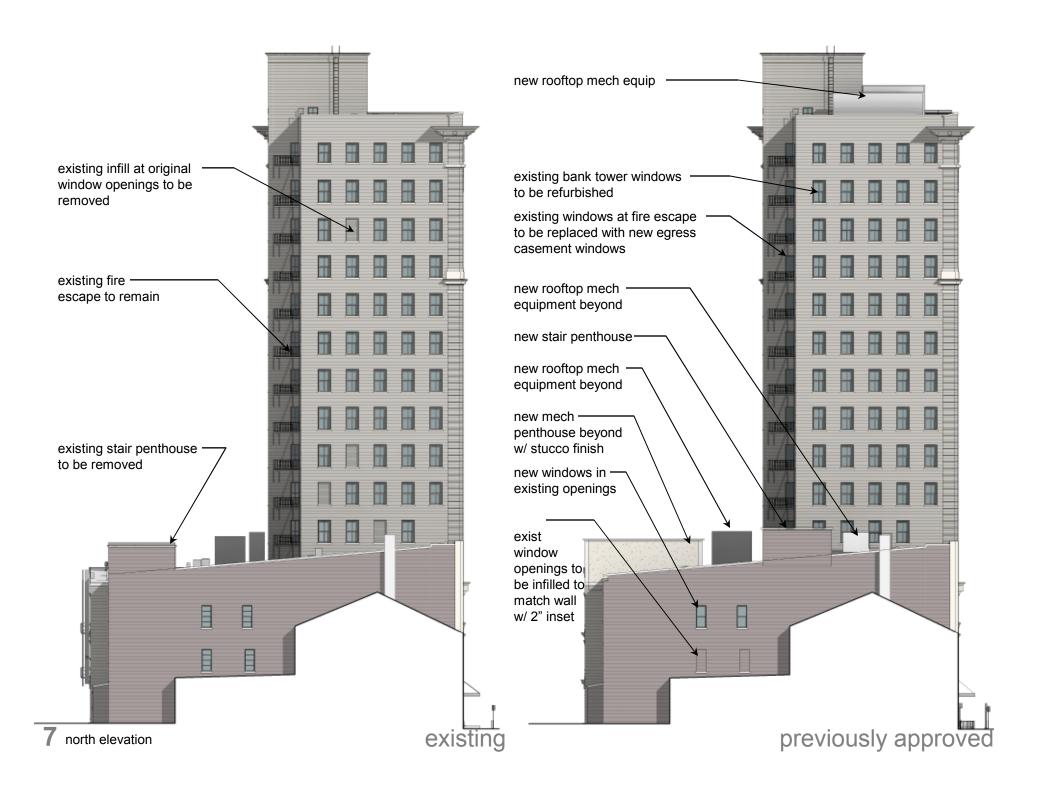

## **building elevations**

main street (south) elevation

existing

previously approved

previously approved upper street (west) elevation

revised upper street (west) elevation

previously approved upper street (west) elevation