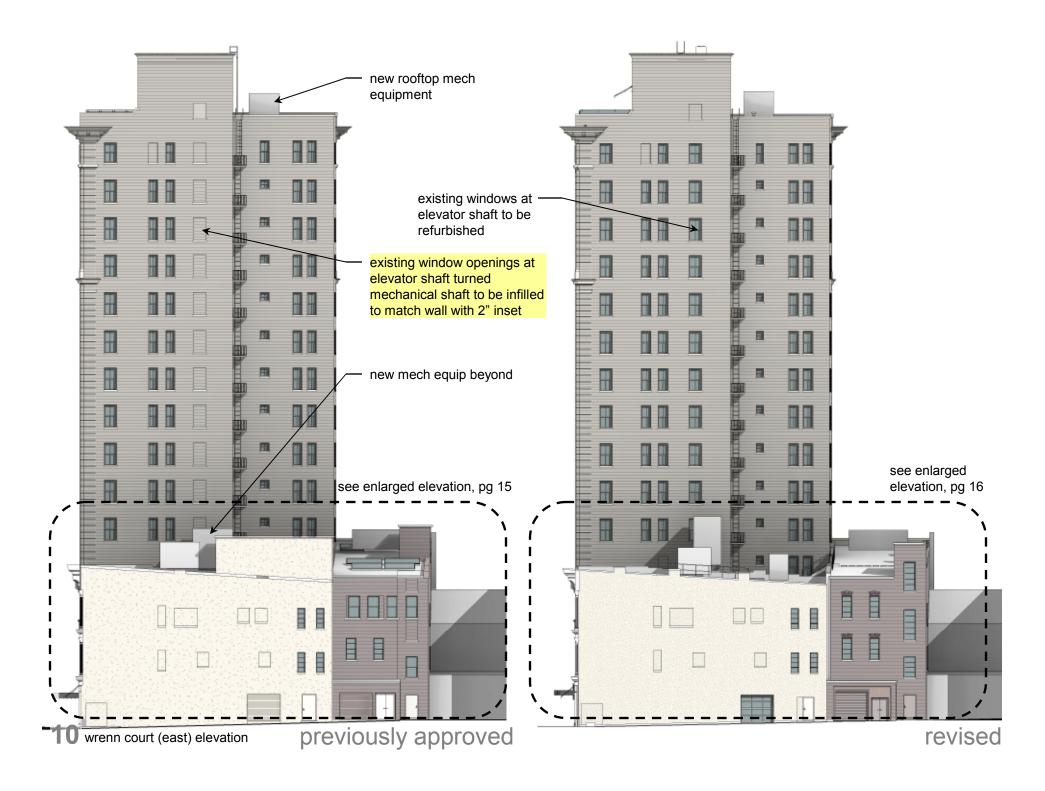

## **building elevations**

main street (south) elevation

existing

previously approved

previously approved upper street (west) elevation

revised upper street (west) elevation

previously approved upper street (west) elevation