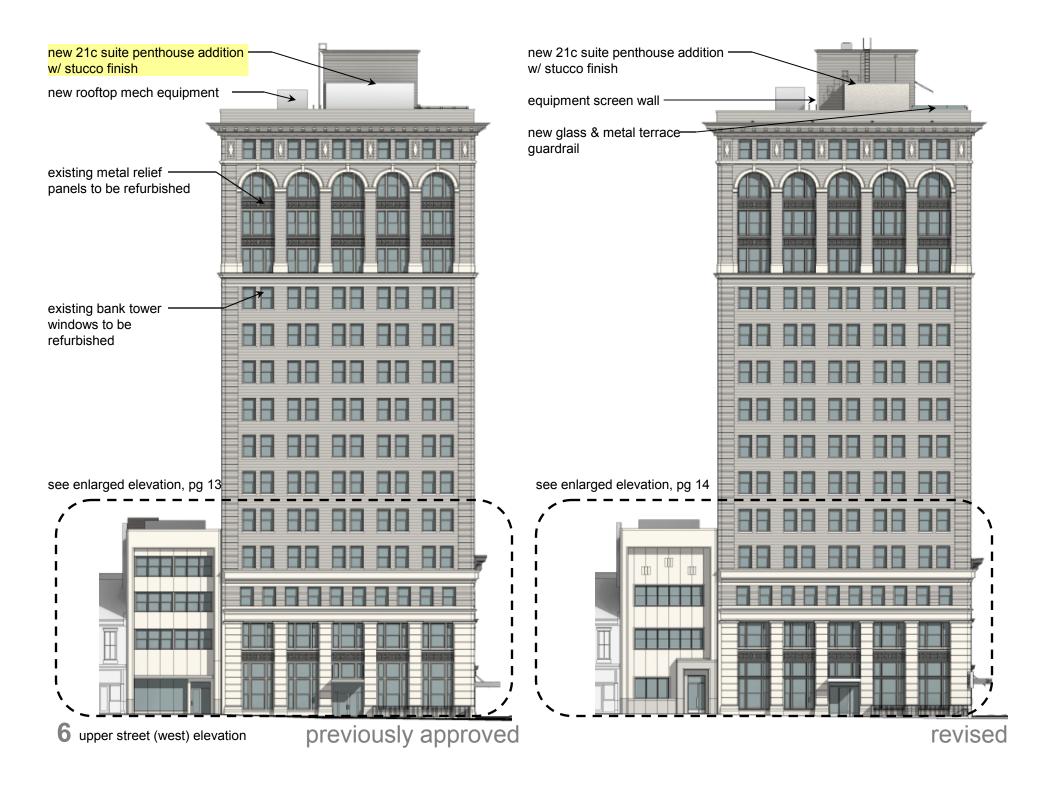

## **building elevations**

main street (south) elevation

existing

previously approved

previously approved upper street (west) elevation

revised upper street (west) elevation

previously approved upper street (west) elevation