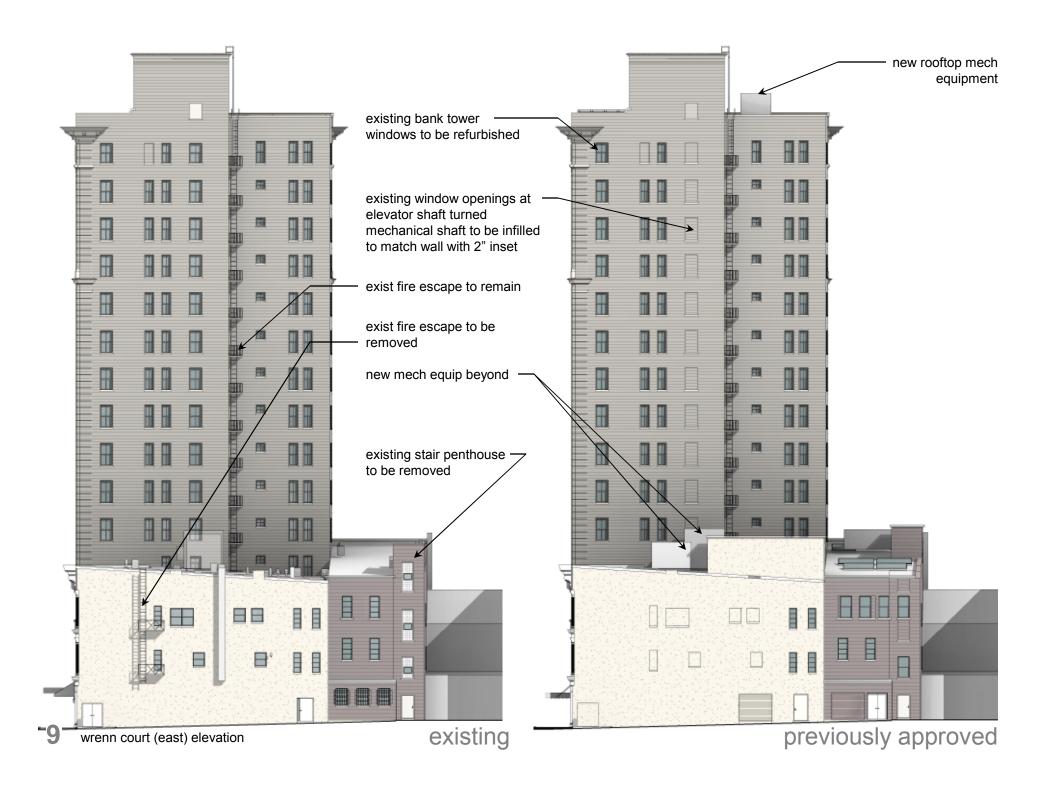

## **building elevations**

main street (south) elevation

existing

previously approved

previously approved upper street (west) elevation

revised upper street (west) elevation

previously approved upper street (west) elevation