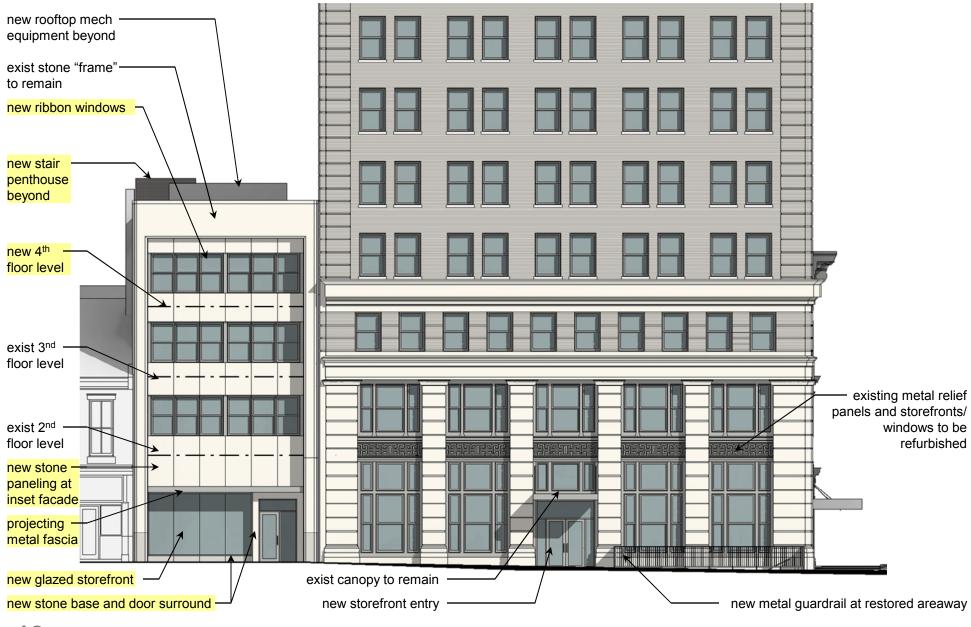

## **building elevations**

main street (south) elevation

existing

previously approved

previously approved upper street (west) elevation

revised upper street (west) elevation

previously approved upper street (west) elevation