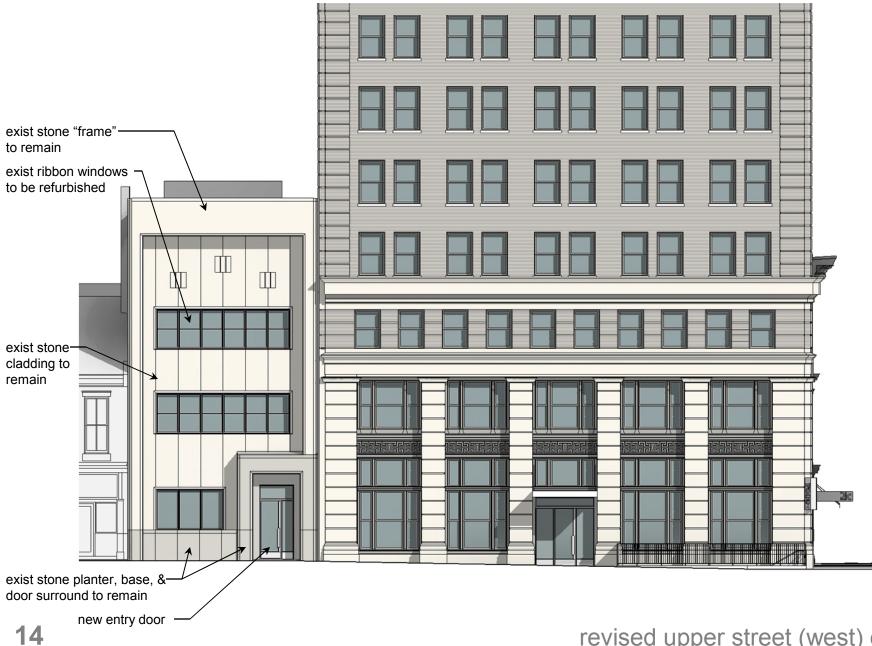

## **building elevations**

main street (south) elevation

existing

previously approved

previously approved upper street (west) elevation

revised upper street (west) elevation

previously approved upper street (west) elevation