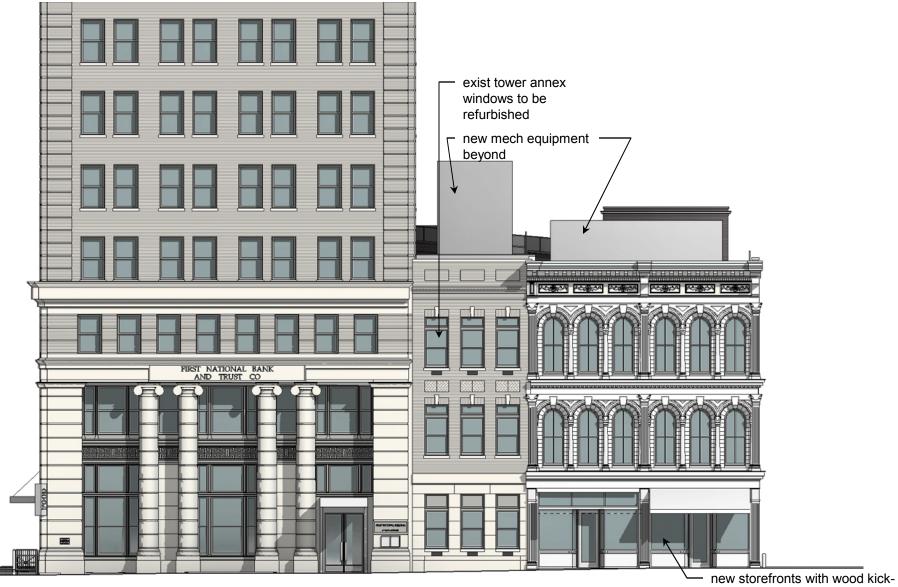

## **building elevations**

main street (south) elevation

existing

previously approved

previously approved upper street (west) elevation

revised upper street (west) elevation

previously approved upper street (west) elevation