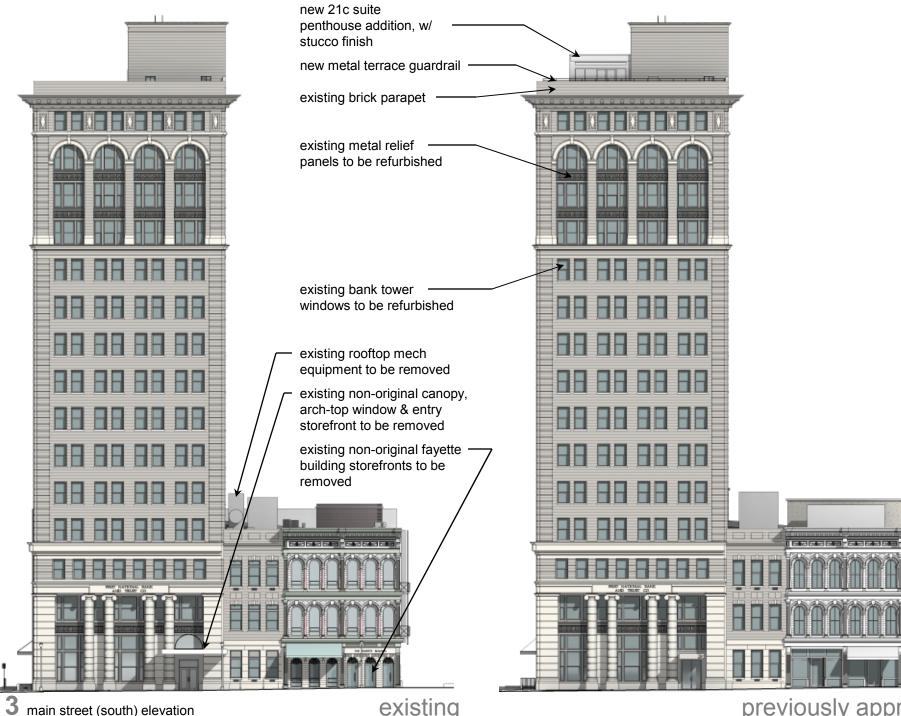

## **building elevations**

main street (south) elevation

existing

previously approved

previously approved upper street (west) elevation

revised upper street (west) elevation

previously approved upper street (west) elevation