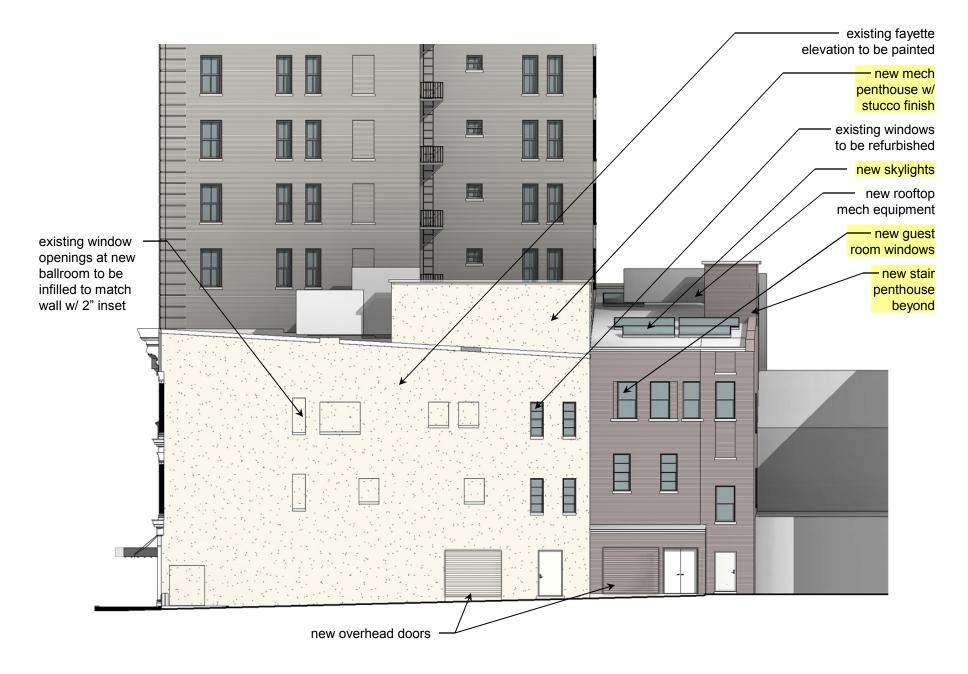

## **building elevations**

main street (south) elevation

existing

previously approved

previously approved upper street (west) elevation

revised upper street (west) elevation

previously approved upper street (west) elevation