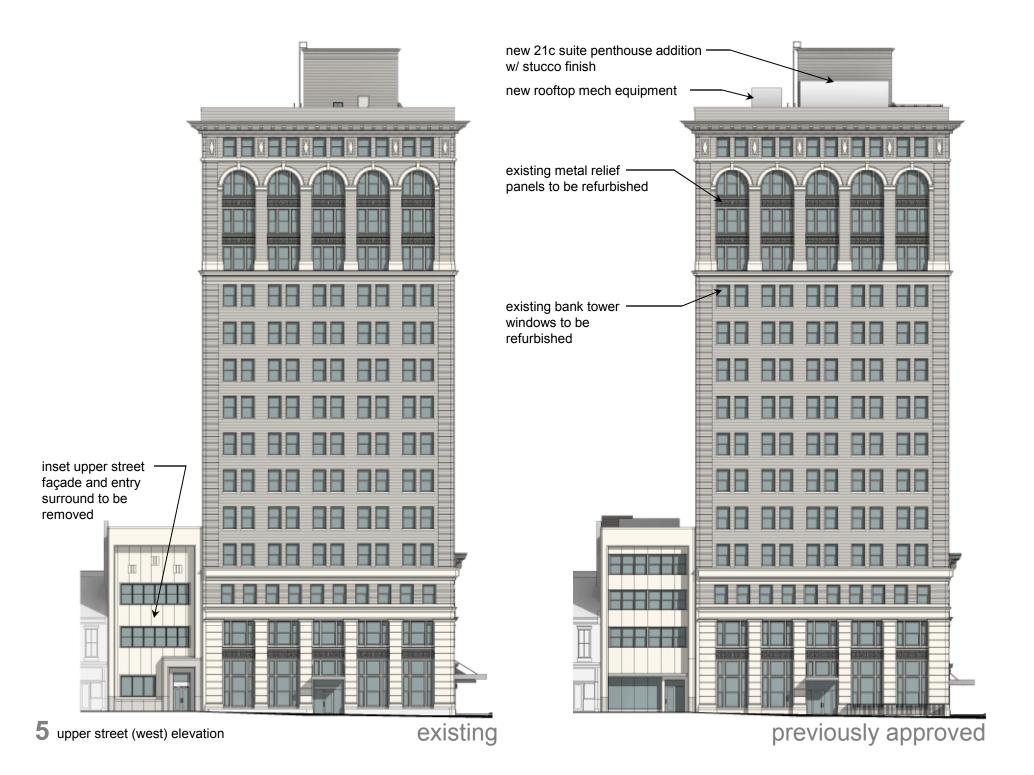

## **building elevations**

main street (south) elevation

existing

previously approved

previously approved upper street (west) elevation

revised upper street (west) elevation

previously approved upper street (west) elevation