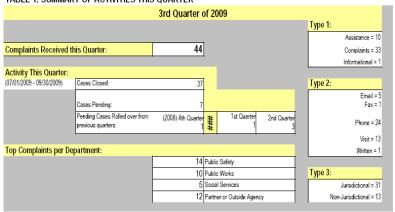

## STATISTICAL DATA:

TABLE 1: SUMMARY OF ACTIVITIES THIS QUARTER

TABLE 2: SPECIFIED NUMBER OF DEPARTMENT / AGENCY CONTACTS RELATED TO COMPLAINTS RECEIVED WITHIN A COUNCIL DISTRICT FOR 3RD QUARTER

| Council Distr                          | rict Totals:                    | Finance &<br>Administration | General<br>Services | Law | Public Safety | Environmental<br>Quality | Public Works &<br>Development | Social Services | Other Elected<br>Officials | Partner or<br>Outside Agency | CONTACTS<br>PER |
|----------------------------------------|---------------------------------|-----------------------------|---------------------|-----|---------------|--------------------------|-------------------------------|-----------------|----------------------------|------------------------------|-----------------|
|                                        | 1st District James              |                             |                     | 1   | 2             |                          | 3                             | 3               | 1                          | 3                            | 13              |
|                                        | 2nd District BlueS              |                             |                     |     | 2             | 1                        |                               | 1               | 1                          | 1                            | 6               |
|                                        | 3rd District Lawless            |                             |                     |     |               | 1                        |                               |                 | 1                          |                              | 2               |
|                                        | 4th District Beard              |                             |                     |     |               |                          |                               |                 |                            |                              | 0               |
|                                        | 5th District Feigle             |                             | 1                   |     | 2             | 2                        | 1                             |                 |                            | 1                            | 7               |
|                                        | 6th District Stinnett           |                             |                     |     |               |                          |                               |                 | 1                          | 1                            | 2               |
|                                        | 7th District Crosble            | 1                           |                     |     |               |                          | 1                             |                 |                            | 1                            | 3               |
|                                        | 8th District Myers              |                             |                     |     |               |                          |                               |                 |                            | 1                            | 1               |
|                                        | 9th District McChord            | 1                           |                     |     | 1             |                          | 1                             |                 |                            |                              | 3               |
|                                        | 10th District Martin            |                             | 1                   |     | 2             |                          | 3                             |                 |                            |                              | 6               |
|                                        | 11th District Henson            | 1                           |                     |     | 3             |                          | 1                             |                 |                            |                              | 5               |
|                                        | 12th District Lane              |                             |                     |     |               |                          |                               |                 |                            | 1                            | 1               |
|                                        | Non-Specified District At-Large |                             |                     | 1   | 1             |                          |                               | 1               | 1                          | 3                            | 7               |
| TOTAL CONTACTS PER DEPARTMENT / AGENCY |                                 | 3                           | 2                   | 2   | 13            | 4                        | 10                            | 5               | 5                          | 12                           | 56              |

<sup>&</sup>quot; A TOTAL OF 44 INTAKES IMPACTED THE VARIOUS DEPARTMENTS 56 TIMES

<sup>\*\*\*</sup> SOME INTAKES MAY AFFECT SEVERAL DIFFERENT DEPARTMENTS